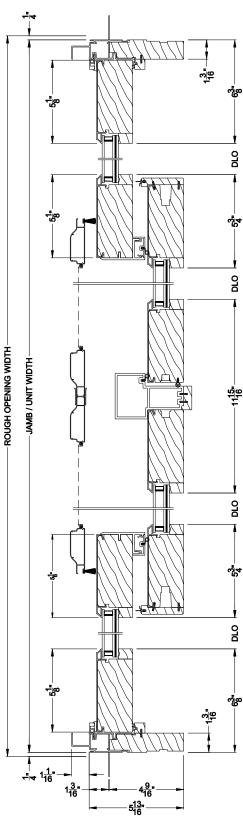

### **Next Gen Sliding Patio Doors**

Premium Coastal™ - IG

**CROSS SECTION DETAILS** 

PREMIUM COASTAL SLIDING PATIO DOOR (1704) Horizontal Section - 4 Panel Door

Note: All dimensions are approximate. Weather Shield reserves the right to change specifications without notice.