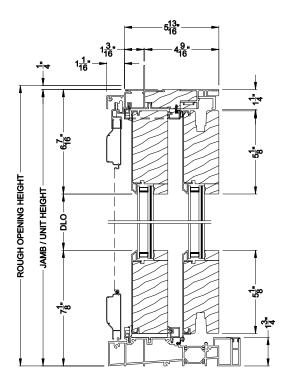

## Weather Shield\*

### Next Gen Sliding Patio Doors

**CROSS SECTION DETAILS** 

Premium Coastal™ - IG



#### PREMIUM COASTAL SLIDING PATIO DOOR (1704)

Vertical Section



### PREMIUM COASTAL SLIDING PATIO DOOR (1704)

**Horizontal Section** 

Note: All dimensions are approximate. Weather Shield reserves the right to change specifications without notice.

# Weather Shield \*\*

### **Next Gen Sliding Patio Doors**

Premium Coastal™ - IG

**CROSS SECTION DETAILS** 



PREMIUM COASTAL SLIDING PATIO DOOR (1704) Horizontal Section - 4 Panel Door

Note: All dimensions are approximate. Weather Shield reserves the right to change specifications without notice.