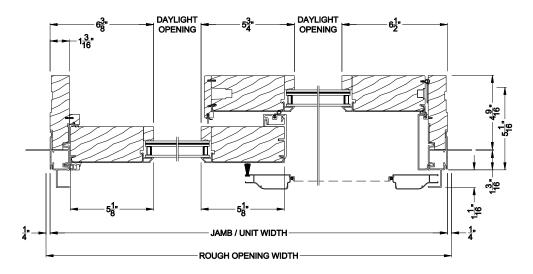

### PREMIUM COASTAL SLIDING PATIO DOOR (1704)

**Horizontal Section** 

Note: All dimensions are approximate. Weather Shield reserves the right to change specifications without notice.