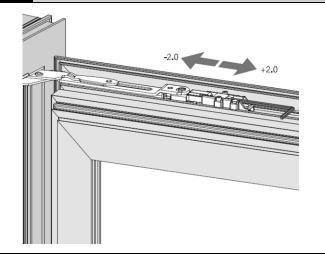

#### **LATERAL ADJUSTMENT (Top Hinge)**

- 1. Open window 90 degrees.
- 2. Using a 4mm hex key, adjust the sash until the reveal to the frame is even on both sides.

3.

1