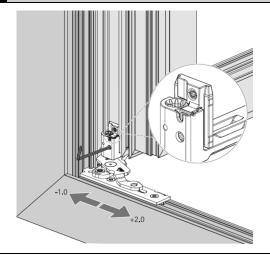

#### **LATERAL ADJUSTMENT (Bottom Hinge)**

- 1. Open window 90 degrees.
- 2. Using a 4mm hex key, adjust the sash until the reveal to the frame is even on both sides.