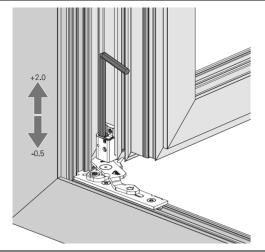

## **HEIGHT ADJUSTMENT (Bottom Hinge)**

- 1. Open window 90 degrees.
- 2. Using a 4mm hex key, adjust the sash until the reveal to the frame is even.