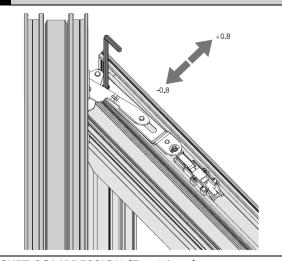

# **GASKET COMPRESSION** (Top Hinge)

- 3. Open window to about 30 degrees.
- 4. Using a 4mm hex key, adjust the sash until it compresses the perimeter gasket when locked.