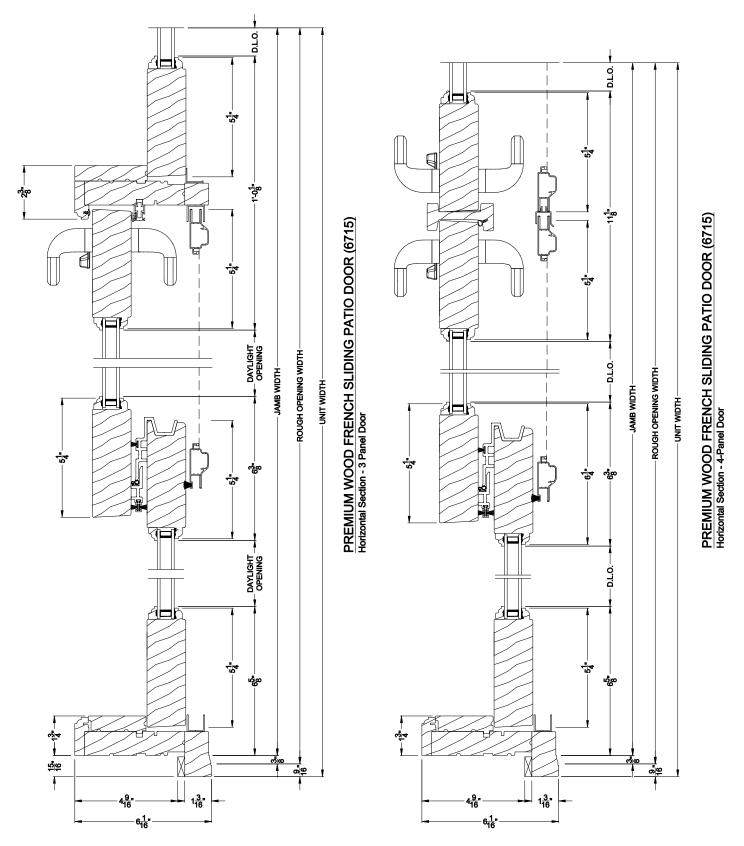

### French Sliding Patio Doors





### PREMIUM WOOD FRENCH SLIDING PATIO DOOR (6715) Horizontal Section

Note: All dimensions are approximate. Weather Shield reserves the right to change specifications without notice.

www.weathershield.com Weather Shield Windows and Doors REV 8/23

### French Sliding Patio Doors



PREMIUM WOOD FRENCH SLIDING PATIO DOOR (6715) Horizontal Section - 6-9/16" jamb

Note: All dimensions are approximate. Weather Shield reserves the right to change specifications without notice.

www.weathershield.com Weather Shield Windows and Doors REV 8/23

### French Sliding Patio Doors

Premium Wood Series™

**CROSS SECTION DETAILS** 



Note: All dimensions are approximate. Weather Shield reserves the right to change specifications without notice.

### French Sliding Patio Doors

Premium Wood Series™

**CROSS SECTION DETAILS** 



Note: All dimensions are approximate. Weather Shield reserves the right to change specifications without notice.