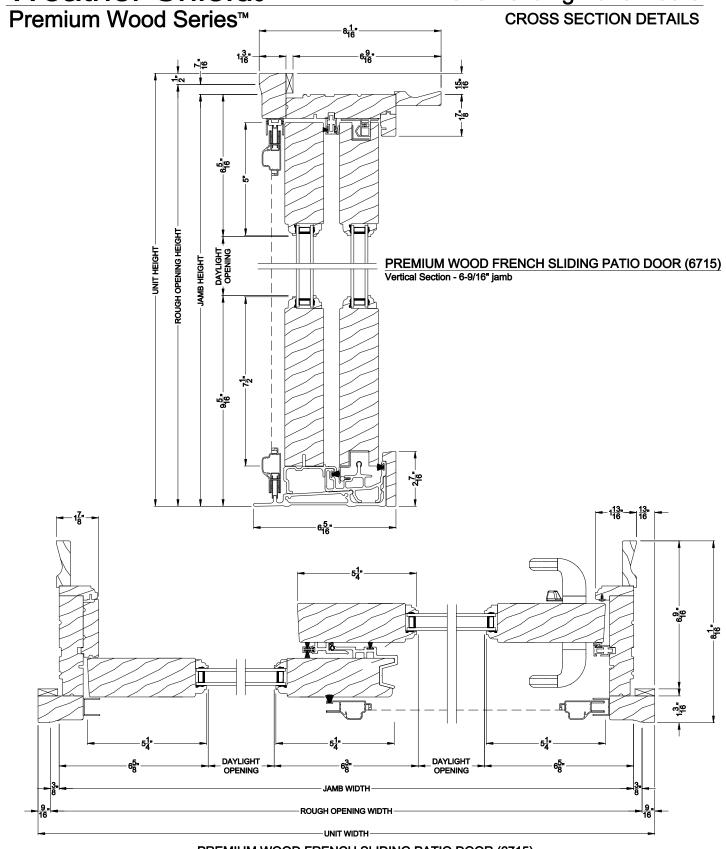

### French Sliding Patio Doors

Premium Wood Series™

**CROSS SECTION DETAILS** 

Note: All dimensions are approximate. Weather Shield reserves the right to change specifications without notice.

### French Sliding Patio Doors

PREMIUM WOOD FRENCH SLIDING PATIO DOOR (6715) Horizontal Section - 6-9/16" jamb

Note: All dimensions are approximate. Weather Shield reserves the right to change specifications without notice.