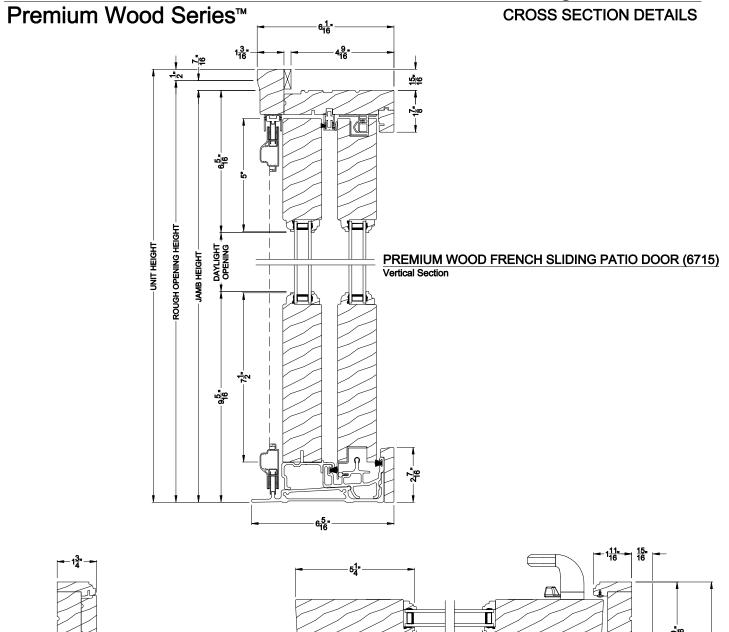

### French Sliding Patio Doors

Premium Wood Series™

**CROSS SECTION DETAILS** 

Note: All dimensions are approximate. Weather Shield reserves the right to change specifications without notice.