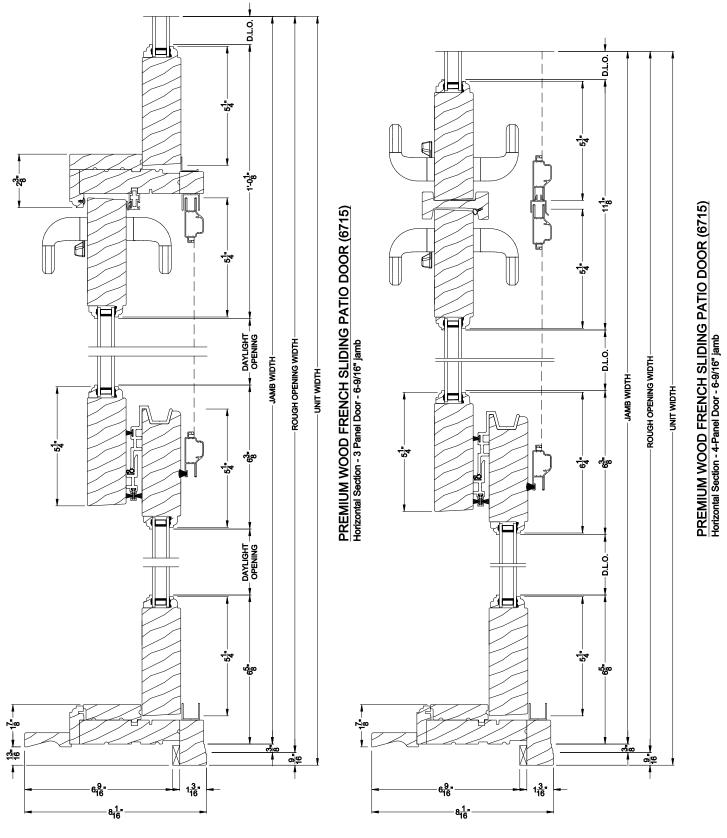

### PREMIUM WOOD FRENCH SLIDING PATIO DOOR (6715) Horizontal Section

Note: All dimensions are approximate. Weather Shield reserves the right to change specifications without notice.

www.weathershield.com Weather Shield Windows and Doors REV 8/23

### French Sliding Patio Doors

PREMIUM WOOD FRENCH SLIDING PATIO DOOR (6715) Horizontal Section - 6-9/16" jamb

Note: All dimensions are approximate. Weather Shield reserves the right to change specifications without notice.

www.weathershield.com Weather Shield Windows and Doors REV 8/23