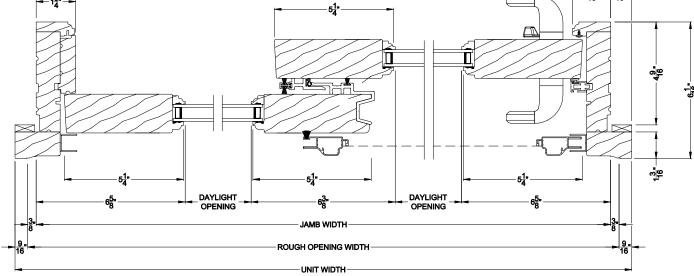

### PREMIUM WOOD FRENCH SLIDING PATIO DOOR (6715) Horizontal Section

Note: All dimensions are approximate. Weather Shield reserves the right to change specifications without notice.

www.weathershield.com Weather Shield Windows and Doors REV 8/23