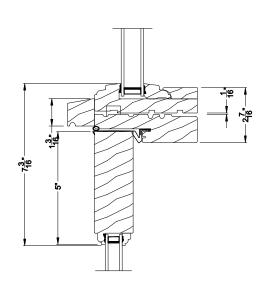

## PREMIUM WOOD OUTSWING DOOR TRANSOM (630) Vertical Section

PREMIUM WOOD OUTSWING DOOR TRANSOM Vertical Mull Section

#### PREMIUM WOOD OUTSWING DOOR TRANSOM (630)

PREMIUM WOOD OUTSWING DOOR TRANSOM Vertical Mull Section