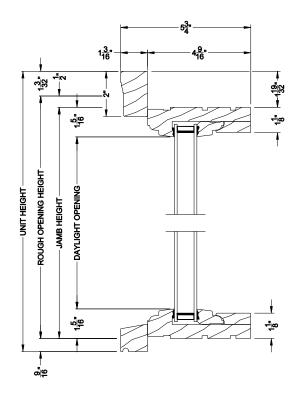

## PREMIUM WOOD OUTSWING DOOR TRANSOM (630) Vertical Section

PREMIUM WOOD OUTSWING DOOR TRANSOM Vertical Mull Section