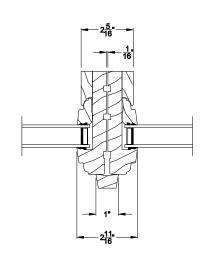

#### PREMIUM WOOD OUTSWING DOOR TRANSOM (630)

**Horizontal Section** 

Note: All dimensions are approximate. Weather Shield reserves the right to change specifications without notice.

### PREMIUM WOOD OUTSWING DOOR TRANSOM (630)

Horizontal Section - 6 9/16" jamb

Note: All dimensions are approximate. Weather Shield reserves the right to change specifications without notice.