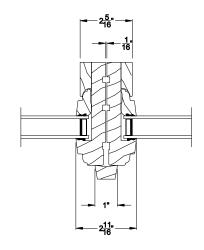

### **Hinged Door Transom**

Premium Wood Series™

**CROSS SECTION DETAILS** 

PREMIUM WOOD OUTSWING DOOR TRANSOM Horizontal Stack Section