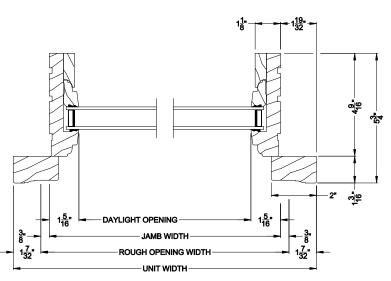

#### PREMIUM WOOD OUTSWING DOOR TRANSOM (630)

**Horizontal Section** 

Note: All dimensions are approximate. Weather Shield reserves the right to change specifications without notice.

### PREMIUM WOOD OUTSWING DOOR TRANSOM (630)

Horizontal Section - 6 9/16" jamb

Note: All dimensions are approximate. Weather Shield reserves the right to change specifications without notice.