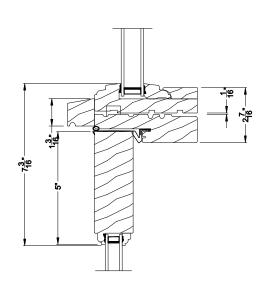

## PREMIUM WOOD OUTSWING DOOR TRANSOM (630) Vertical Section

PREMIUM WOOD OUTSWING DOOR TRANSOM Vertical Mull Section

#### PREMIUM WOOD OUTSWING DOOR TRANSOM (630)

PREMIUM WOOD OUTSWING DOOR TRANSOM Vertical Mull Section