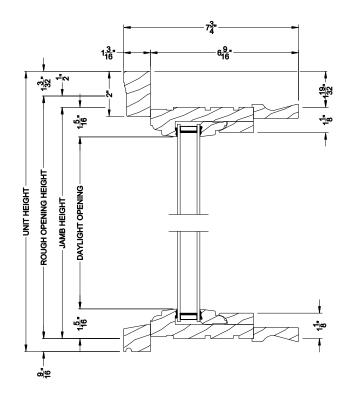

## PREMIUM WOOD OUTSWING DOOR TRANSOM (630) Vertical Section

PREMIUM WOOD OUTSWING DOOR TRANSOM Vertical Mull Section

#### PREMIUM WOOD OUTSWING DOOR TRANSOM (630)

PREMIUM WOOD OUTSWING DOOR TRANSOM Vertical Mull Section