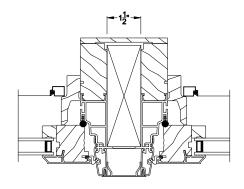

#### **CROSS SECTION DETAILS**

TIGHT MULL
Jamb Section Detail

1/2" SPREAD MULL
Jamb Section Detail

1 1/2" SPREAD MULL Jamb Section Detail

2" SPREAD MULL Jamb Section Detail

3 1/2" SPREAD MULL Jamb Section Detail