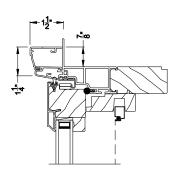

## **Clad Trim Applications**

#### **CROSS SECTION DETAILS**

TIGHT MULL
Jamb Section Detail

1/2" SPREAD MULL
Jamb Section Detail

1 1/2" SPREAD MULL Jamb Section Detail

2" SPREAD MULL Jamb Section Detail

3 1/2" SPREAD MULL Jamb Section Detail

90 DEGREE CORNER MULL Jamb Section Detail

NOTE: Drawings show typical filed mull applications. Factory mulled units may vary.