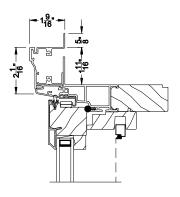

## **Clad Trim Applications**

#### **CROSS SECTION DETAILS**

TIGHT MULL
Jamb Section Detail

1/2" SPREAD MULL
Jamb Section Detail

1 1/2" SPREAD MULL Jamb Section Detail

2" SPREAD MULL Jamb Section Detail

3 1/2" SPREAD MULL Jamb Section Detail

90 DEGREE CORNER MULL Jamb Section Detail

NOTE: Drawings show typical filed mull applications. Factory mulled units may vary.