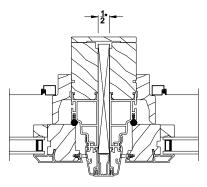

#### **CROSS SECTION DETAILS**

TIGHT MULL
Jamb Section Detail

1/2" SPREAD MULL
Jamb Section Detail

1 1/2" SPREAD MULL Jamb Section Detail

2" SPREAD MULL Jamb Section Detail

3 1/2" SPREAD MULL Jamb Section Detail