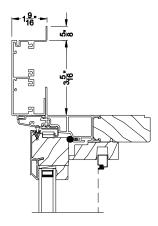

## **Clad Trim Applications**

#### **CROSS SECTION DETAILS**

TIGHT MULL
Jamb Section Detail

1/2" SPREAD MULL
Jamb Section Detail

1 1/2" SPREAD MULL Jamb Section Detail

2" SPREAD MULL Jamb Section Detail

3 1/2" SPREAD MULL Jamb Section Detail

90 DEGREE CORNER MULL Jamb Section Detail

NOTE: Drawings show typical filed mull applications. Factory mulled units may vary.