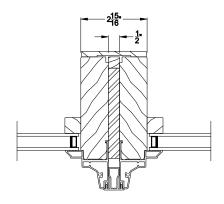

#### **CROSS SECTION DETAILS**

TIGHT MULL
Jamb Section Detail

1/2" SPREAD MULL
Jamb Section Detail

1 1/2" SPREAD MULL Jamb Section Detail

2" SPREAD MULL Jamb Section Detail

3 1/2" SPREAD MULL Jamb Section Detail