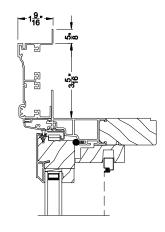

#### **Clad Trim Applications**

#### **CROSS SECTION DETAILS**

## **Contemporary Collection**

7/8" BRICKMOULD **Head Section Detail** 

1 11/16" BRICKMOULD **Head Section Detail** 

1 11/16" BRICKMOULD **Head Section Detail** 

3 5/16" FLAT CASING **Head Section Detail** 