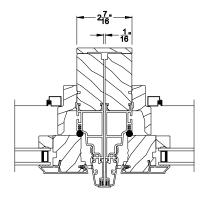

#### **CROSS SECTION DETAILS**

TIGHT MULL
Jamb Section Detail

1/2" SPREAD MULL
Jamb Section Detail

1 1/2" SPREAD MULL Jamb Section Detail

2" SPREAD MULL Jamb Section Detail

3 1/2" SPREAD MULL Jamb Section Detail