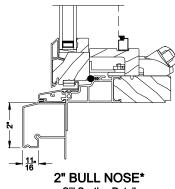

3 5/16" HISTORICAL BRICKMOULD Head Section Detail

3/4" BULL NOSE Sill Section Detail

1" BULL NOSE\* Sill Section Detail

1" FULL ROUND BULL NOSE\* Sill Section Detail

Sill Section Detail

<sup>\*</sup> Available with color matched end caps.