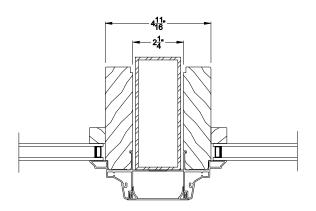

#### **CROSS SECTION DETAILS**

TIGHT MULL
Jamb Section Detail

1/2" SPREAD MULL
Jamb Section Detail

1 1/2" SPREAD MULL Jamb Section Detail

2" SPREAD MULL Jamb Section Detail

3 1/2" SPREAD MULL Jamb Section Detail