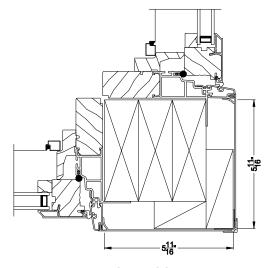

90 DEGREE CORNER MULL Jamb Section Detail

NOTE: Drawings show typical filed mull applications. Factory mulled units may vary.