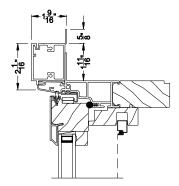

## **Clad Trim Applications**

#### **CROSS SECTION DETAILS**

TIGHT MULL
Jamb Section Detail

1/2" SPREAD MULL
Jamb Section Detail

1 1/2" SPREAD MULL Jamb Section Detail

2" SPREAD MULL Jamb Section Detail

3 1/2" SPREAD MULL Jamb Section Detail

90 DEGREE CORNER MULL Jamb Section Detail

NOTE: Drawings show typical filed mull applications. Factory mulled units may vary.