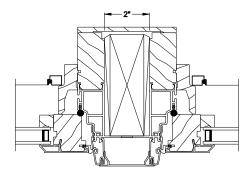

#### **CROSS SECTION DETAILS**

TIGHT MULL
Jamb Section Detail

1/2" SPREAD MULL
Jamb Section Detail

1 1/2" SPREAD MULL Jamb Section Detail

2" SPREAD MULL Jamb Section Detail

3 1/2" SPREAD MULL Jamb Section Detail