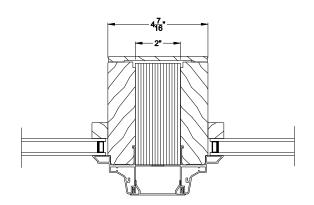

#### **CROSS SECTION DETAILS**

TIGHT MULL
Jamb Section Detail

1/2" SPREAD MULL
Jamb Section Detail

1 1/2" SPREAD MULL Jamb Section Detail

2" SPREAD MULL Jamb Section Detail

3 1/2" SPREAD MULL Jamb Section Detail