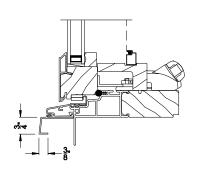

#### **Clad Trim Applications**

#### **CROSS SECTION DETAILS**

## **Contemporary Collection**

7/8" BRICKMOULD **Head Section Detail** 

1 11/16" BRICKMOULD **Head Section Detail** 

1 11/16" BRICKMOULD **Head Section Detail** 

3 5/16" FLAT CASING **Head Section Detail** 

3 5/16" HISTORICAL BRICKMOULD Head Section Detail

3/4" BULL NOSE Sill Section Detail

1" BULL NOSE\* Sill Section Detail

1" FULL ROUND BULL NOSE\* Sill Section Detail

Sill Section Detail

<sup>\*</sup> Available with color matched end caps.