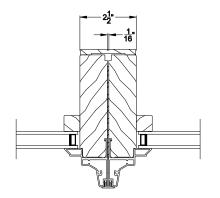

#### Contemporary Collection™

**CROSS SECTION DETAILS** 

1/16"x4" STEEL REINFORCEMENT
Jamb Section Detail

1/2" LVL REINFORCEMENT
Jamb Section Detail

1/2"x4" STEEL OR
ALUMINUM REINFORCEMENT
Jamb Section Detail