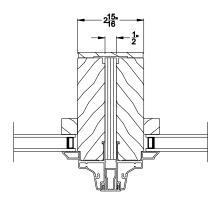

#### **CROSS SECTION DETAILS**

TIGHT MULL
Jamb Section Detail

1/2" SPREAD MULL
Jamb Section Detail

1 1/2" SPREAD MULL Jamb Section Detail

2" SPREAD MULL Jamb Section Detail

3 1/2" SPREAD MULL Jamb Section Detail