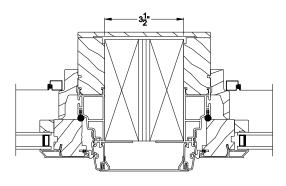

#### **CROSS SECTION DETAILS**

TIGHT MULL
Jamb Section Detail

1/2" SPREAD MULL
Jamb Section Detail

1 1/2" SPREAD MULL Jamb Section Detail

2" SPREAD MULL Jamb Section Detail

3 1/2" SPREAD MULL Jamb Section Detail