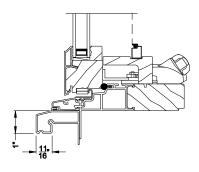

#### **Clad Trim Applications**

#### **CROSS SECTION DETAILS**

## **Contemporary Collection**

7/8" BRICKMOULD **Head Section Detail** 

1 11/16" BRICKMOULD **Head Section Detail** 

1 11/16" BRICKMOULD **Head Section Detail** 

3 5/16" FLAT CASING **Head Section Detail** 

3 5/16" HISTORICAL BRICKMOULD Head Section Detail

3/4" BULL NOSE Sill Section Detail

1" BULL NOSE\* Sill Section Detail

1" FULL ROUND BULL NOSE\* Sill Section Detail

Sill Section Detail

<sup>\*</sup> Available with color matched end caps.