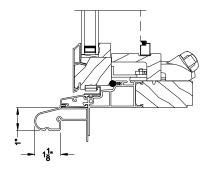

#### **Clad Trim Applications**

#### **CROSS SECTION DETAILS**

## **Contemporary Collection**

7/8" BRICKMOULD **Head Section Detail** 

1 11/16" BRICKMOULD **Head Section Detail** 

1 11/16" BRICKMOULD **Head Section Detail** 

3 5/16" FLAT CASING **Head Section Detail** 

3 5/16" HISTORICAL BRICKMOULD Head Section Detail

3/4" BULL NOSE Sill Section Detail

1" BULL NOSE\* Sill Section Detail

1" FULL ROUND BULL NOSE\* Sill Section Detail

Sill Section Detail

<sup>\*</sup> Available with color matched end caps.