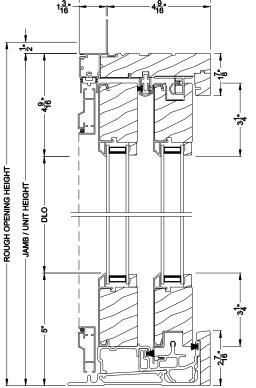

# Collection™ \_\_\_4<sup>3</sup>e<sup>-</sup>\_\_\_\_

#### CONTEMPORARY SLIDING PATIO DOOR (8717) Vertical Section

# 

CONTEMPORARY SLIDING PATIO DOOR (8717) Vertical Section - 6-9/16" jamb

Note: All dimensions are approximate. Weather Shield reserves the right to change specifications without notice.