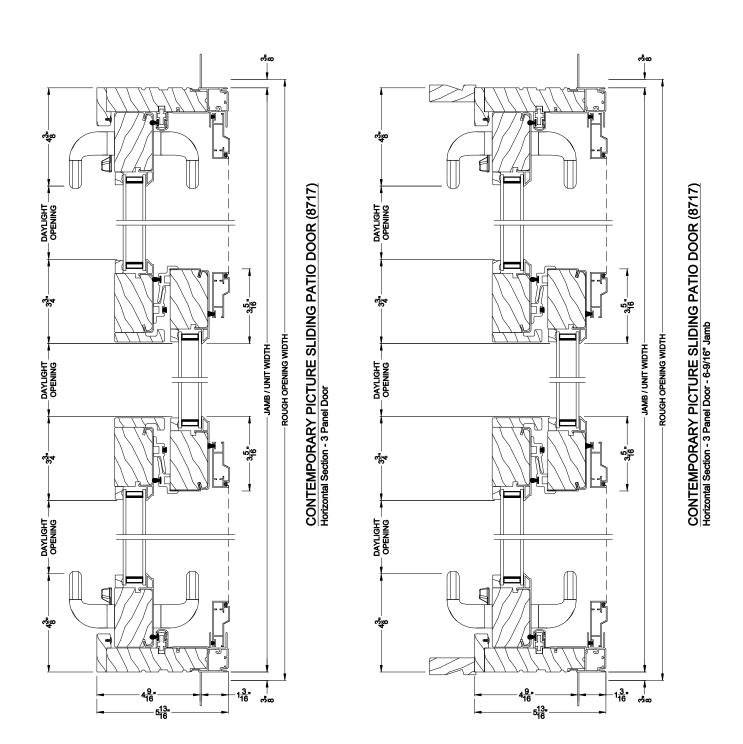

## Weather Shield®

### **Sliding Patio Doors**

### Contemporary Collection™

**CROSS SECTION DETAILS** 

Note: All dimensions are approximate. Weather Shield reserves the right to change specifications without notice.