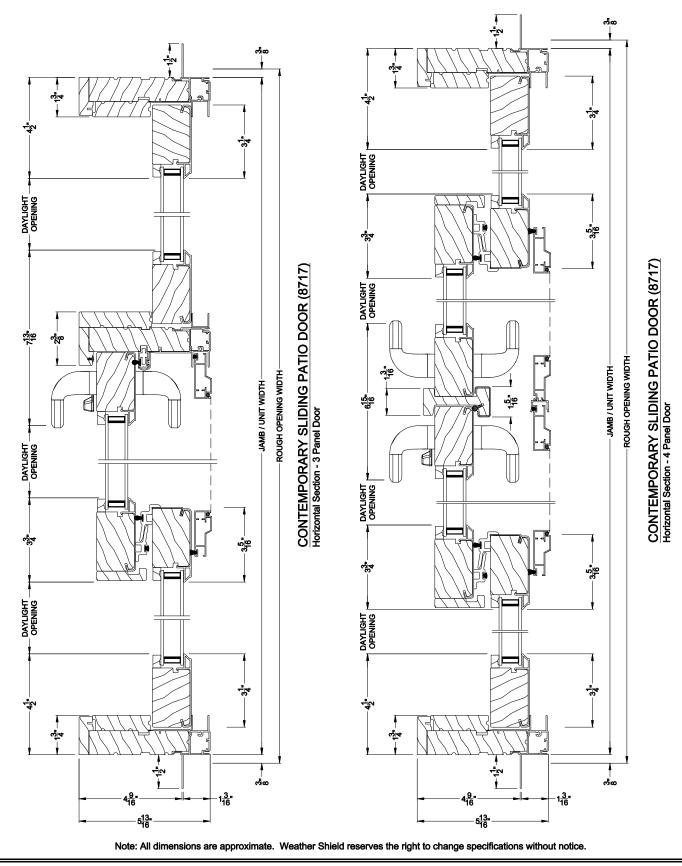

# Weather Shield®

### Contemporary Collection™

# Collection™ \_\_\_4<sup>3</sup>e<sup>-</sup>\_\_\_\_



#### CONTEMPORARY SLIDING PATIO DOOR (8717) Vertical Section

# 

CONTEMPORARY SLIDING PATIO DOOR (8717) Vertical Section - 6-9/16" jamb

Note: All dimensions are approximate. Weather Shield reserves the right to change specifications without notice.

### **Sliding Patio Doors**

#### **CROSS SECTION DETAILS**

## Weather Shield®

### **Sliding Patio Doors**

### Contemporary Collection™

**CROSS SECTION DETAILS** 





REV 10/22

## Weather Shield®

### **Sliding Patio Doors**

### Contemporary Collection™

**CROSS SECTION DETAILS** 



Note: All dimensions are approximate. Weather Shield reserves the right to change specifications without notice.