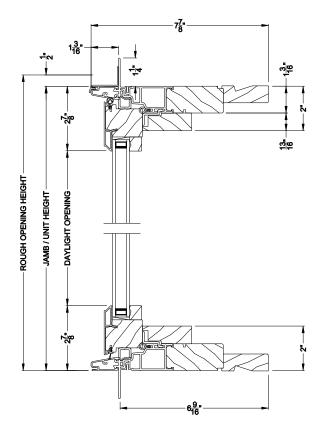

### **Stationary Awning Windows**

**CROSS SECTION DETAILS** 

CONTEMPORARY STATIONARY AWNING WINDOW Vertical Section - Transom Stack over Stat Awning

CONTEMPORARY STATIONARY AWNING WINDOW (8211) Vertical Section - Shadow-Line Frame - 6-9/16" jamb