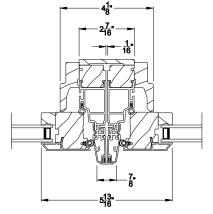

CONTEMPORARY STATIONARY AWNING WINDOW (8211) Horizontal Section - Shadow-Line Frame - 6-9/16" jamb

CONTEMPORARY STATIONARY AWNING WINDOW Horizontal Mull Section