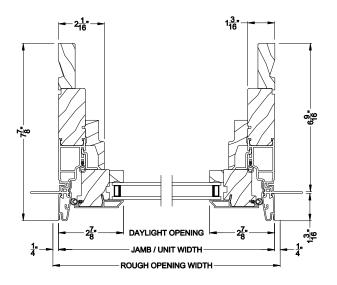

### Contemporary Collection™

**CROSS SECTION DETAILS** 

CONTEMPORARY STATIONARY AWNING WINDOW Vertical Section - Transom Stack over Stat Awning

CONTEMPORARY STATIONARY AWNING WINDOW (8211) Vertical Section - Shadow-Line Frame - 3-1/16" jamb