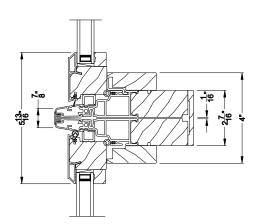

CONTEMPORARY STATIONARY AWNING WINDOW (8211) Horizontal Section - Shadow-Line Frame - 6-9/16" jamb

CONTEMPORARY STATIONARY AWNING WINDOW Horizontal Mull Section