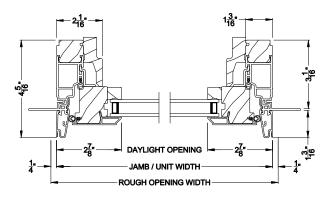

CONTEMPORARY STATIONARY AWNING WINDOW (8211)

Horizontal Section - Shadow-Line Frame