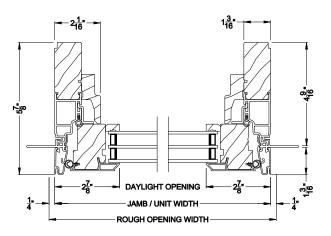

CONTEMPORARY STATIONARY AWNING WINDOW (8211)

Horizontal Section - Shadow-Line Frame - 3-1/16" jamb

#### CONTEMPORARY STATIONARY AWNING WINDOW Horizontal Mull Section