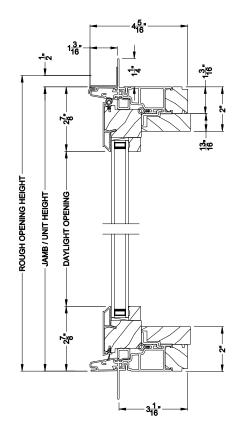

### Contemporary Collection™

**CROSS SECTION DETAILS** 

CONTEMPORARY STATIONARY AWNING WINDOW Vertical Section - Transom Stack over Stat Awning

CONTEMPORARY STATIONARY AWNING WINDOW (8211) Vertical Section - Shadow-Line Frame - 3-1/16" jamb

CONTEMPORARY STATIONARY AWNING WINDOW (8211)

Horizontal Section - Shadow-Line Frame - 3-1/16" jamb