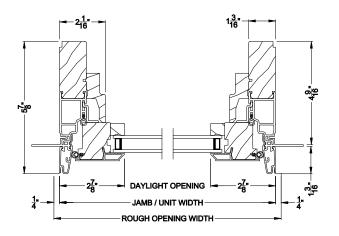

CONTEMPORARY STATIONARY AWNING WINDOW (8211)

Horizontal Section - Shadow-Line Frame - 3-1/16" jamb