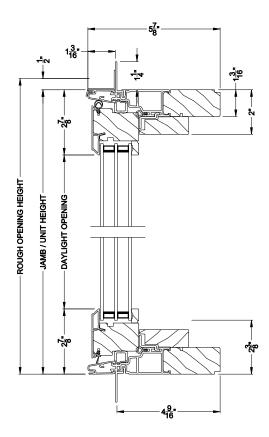

### Contemporary Collection™

**CROSS SECTION DETAILS** 

CONTEMPORARY STATIONARY AWNING WINDOW Vertical Section - Transom Stack over Stat Awning

CONTEMPORARY STATIONARY AWNING WINDOW (8211) Vertical Section - Shadow-Line Frame - 3-1/16" jamb

CONTEMPORARY STATIONARY AWNING WINDOW (8211)

Horizontal Section - Shadow-Line Frame - 3-1/16" jamb