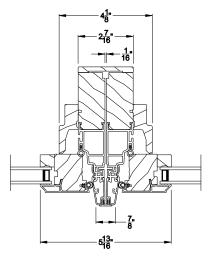

#### **Stationary Awning Windows**

#### Contemporary Collection™

**CROSS SECTION DETAILS** 





CONTEMPORARY STATIONARY AWNING WINDOW Vertical Section - Transom Stack over Stat Awning

CONTEMPORARY STATIONARY AWNING WINDOW (8211) Vertical Section - Shadow-Line Frame





CONTEMPORARY STATIONARY AWNING WINDOW (8211)

Horizontal Section - Shadow-Line Frame



### Contemporary Collection™

### **Stationary Awning Windows**

**CROSS SECTION DETAILS** 





CONTEMPORARY STATIONARY AWNING WINDOW Vertical Section - Transom Stack over Stat Awning

CONTEMPORARY STATIONARY AWNING WINDOW (8211) Vertical Section - Shadow-Line Frame - 6-9/16" jamb





CONTEMPORARY STATIONARY AWNING WINDOW (8211) Horizontal Section - Shadow-Line Frame - 6-9/16" jamb

CONTEMPORARY STATIONARY AWNING WINDOW Horizontal Mull Section

#### **Stationary Awning Windows**

### Contemporary Collection™

**CROSS SECTION DETAILS** 





CONTEMPORARY STATIONARY AWNING WINDOW Vertical Section - Transom Stack over Stat Awning

CONTEMPORARY STATIONARY AWNING WINDOW (8211) Vertical Section - Shadow-L