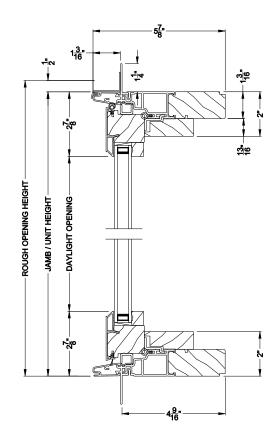

### Contemporary Collection™

**CROSS SECTION DETAILS** 

CONTEMPORARY STATIONARY AWNING WINDOW Vertical Section - Transom Stack over Stat Awning

CONTEMPORARY STATIONARY AWNING WINDOW (8211) Vertical Section - Shadow-Line Frame - 3-1/16" jamb

CONTEMPORARY STATIONARY AWNING WINDOW (8211)

Horizontal Section - Shadow-Line Frame - 3-1/16" jamb