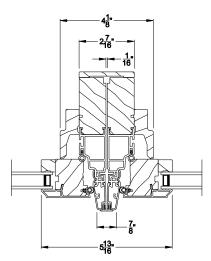

CONTEMPORARY STATIONARY AWNING WINDOW (8211)

Horizontal Section - Shadow-Line Frame - 3-1/16" jamb