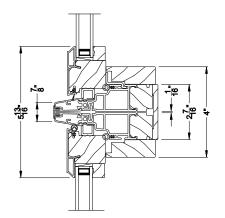

Y STATIONARY AWNING WINDOW Vertical Section - Transom Stack over Stat Awning

CONTEMPORARY STATIONARY AWNING WINDOW (8211) Vertical Section - Shadow-Line Frame





CONTEMPORARY STATIONARY AWNING WINDOW (8211)

Horizontal Section - Shadow-Line Frame



### Contemporary Collection™

### **Stationary Awning Windows**

**CROSS SECTION DETAILS** 





CONTEMPORARY STATIONARY AWNING WINDOW Vertical Section - Transom Stack over Stat Awning

CONTEMPORARY STATIONARY AWNING WINDOW (8211) Vertical Section - Shadow-Line Frame - 6-9/16" jamb





CONTEMPORARY STATIONARY AWNING WINDOW (8211) Horizontal Section - Shadow-Line Frame - 6-9/16" jamb

CONTEMPORARY STATIONARY AWNING WINDOW Horizontal Mull Section

#### **Stationary Awning Windows**

### Contemporary Collection™

**CROSS SECTION DETAILS** 





CONTEMPORARY STATIONARY AWNING WINDOW Vertical Section - Transom Stack over Stat Awning

CONTEMPORARY STATIONARY AWNING WINDOW (8211) Vertical Section - Shadow-Line Frame - 3-1/16" jamb





CONTEMPORARY STATIONARY AWNING WINDOW (8211)

Horizontal Section - Shadow-Line Frame - 3-1/16" jamb

#### CONTEMPORARY STATIONARY AWNING WINDOW Horizontal Mull Section

#### **Stationary Awning Windows**

#### Contemporary Collection™

#### **CROSS SECTION DETAILS**



CONTEMPORARY STATIONARY AWNING WINDOW (8211) Vertical Section - Energy Sash



CONTEMPORARY STATIONARY AWNING WINDOW (8211) Horizontal Section - Energy Sash