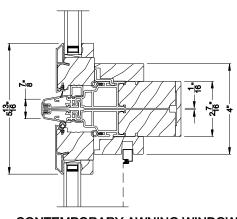

### Contemporary Collection™

**CROSS SECTION DETAILS** 

CONTEMPORARY AWNING WINDOW Vertical Section - Transom Stack over Awning

### **CONTEMPORARY AWNING WINDOW (8211)**

Vertical Section - Shadow-Line Frame