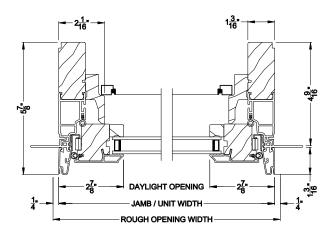

### **CONTEMPORARY AWNING WINDOW** Horizontal Mull Section

### **CONTEMPORARY AWNING WINDOW (8211)**

Horizontal Section - Shadow-Line Frame - 3-1/16" jamb