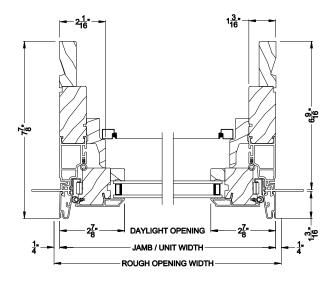

#### **CONTEMPORARY AWNING WINDOW** Horizontal Mull Section

#### **CONTEMPORARY AWNING WINDOW (8211)**

Horizontal Section - Shadow-Line Frame