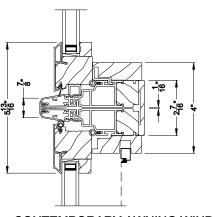

### Contemporary Collection™

**CROSS SECTION DETAILS** 

CONTEMPORARY AWNING WINDOW Vertical Section - Transom Stack over Awning

### **CONTEMPORARY AWNING WINDOW (8211)**

Vertical Section - Shadow-Line Frame - 6-9/16" jamb

CONTEMPORARY AWNING WINDOW Horizontal Mull Section