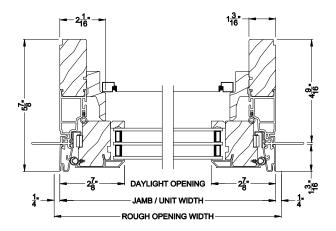

#### **CONTEMPORARY AWNING WINDOW** Horizontal Mull Section

#### **CONTEMPORARY AWNING WINDOW (8211)**

Horizontal Section - Shadow-Line Frame