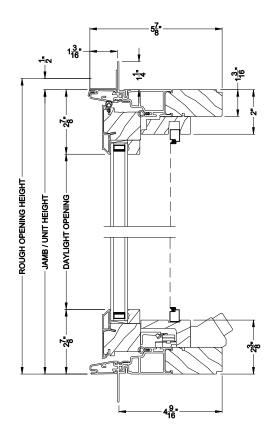

### Contemporary Collection™

**CROSS SECTION DETAILS** 

CONTEMPORARY AWNING WINDOW Vertical Section - Transom Stack over Awning

### **CONTEMPORARY AWNING WINDOW (8211)**

Vertical Section - Shadow-Line Frame