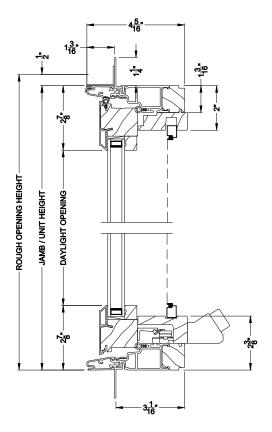

#### CONTEMPORARY AWNING WINDOW Vertical Section - Transom Stack over Awning

## CONTEMPORARY AWNING WINDOW (8211) Vertical Section - Shadow-Line Frame - 3-1/16" jamb