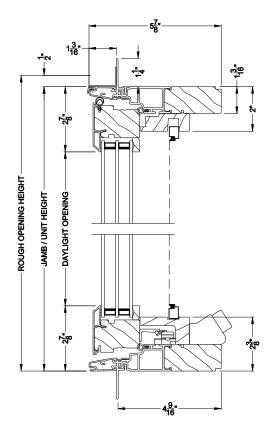

#### CONTEMPORARY AWNING WINDOW Vertical Section - Transom Stack over Awning

## CONTEMPORARY AWNING WINDOW (8211) Vertical Section - Shadow-Line Frame - 3-1/16" jamb