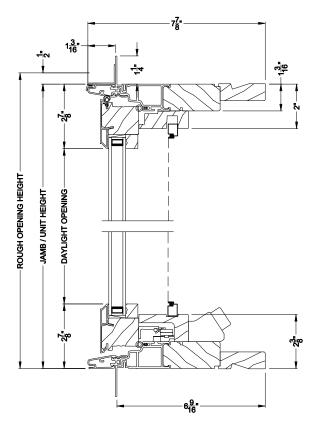

### Contemporary Collection™

**CROSS SECTION DETAILS** 

CONTEMPORARY AWNING WINDOW Vertical Section - Transom Stack over Awning

### **CONTEMPORARY AWNING WINDOW (8211)**

Vertical Section - Shadow-Line Frame - 6-9/16" jamb

CONTEMPORARY AWNING WINDOW Horizontal Mull Section