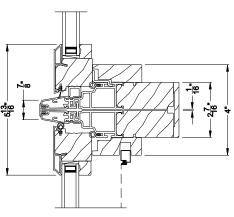

#### **CONTEMPORARY AWNING WINDOW** Horizontal Mull Section

#### **CONTEMPORARY AWNING WINDOW (8211)**

Horizontal Section - Shadow-Line Frame