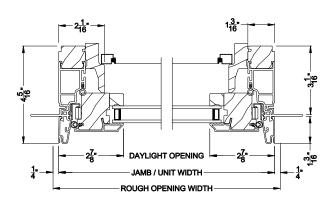

### **CONTEMPORARY AWNING WINDOW** Horizontal Mull Section

### **CONTEMPORARY AWNING WINDOW (8211)**

Horizontal Section - Shadow-Line Frame - 3-1/16" jamb