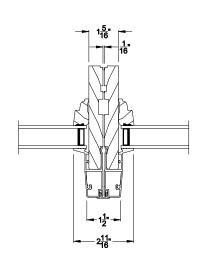

### SIGNATURE INSWING HINGED DOOR TRANSOM (830) Vertical Mull Section

Note: All dimensions are approximate. Weather Shield reserves the right to change specifications without notice.

www.weathershield.com Weather Shield Windows and Doors REV 8/17