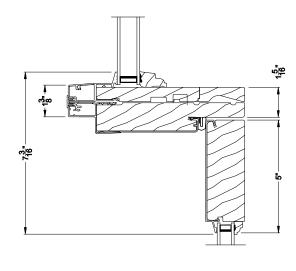

### **Hinged Door Transom**

Signature Series™

**CROSS SECTION DETAILS** 

SIGNATURE INSWING HINGED DOOR TRANSOM (830) Vertical Section

SIGNATURE INSWING HINGED DOOR TRANSOM (830) Horizontal Stack Section - Transom Stack over Inswing Door