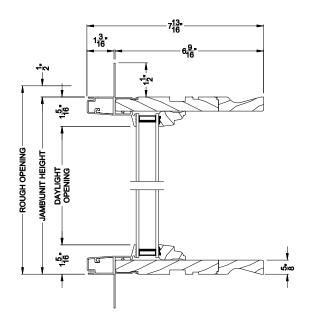

#### SIGNATURE INSWING HINGED DOOR TRANSOM (830)

Vertical Section - 6-9/16" Jamb

#### SIGNATURE INSWING HINGED DOOR TRANSOM (830)

Horizontal Section - 6-9/16" Jamb