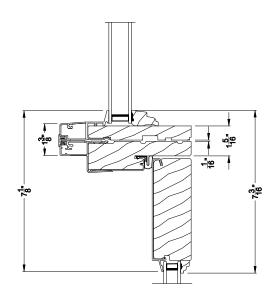

### **Hinged Door Transom**

Signature Series™

**CROSS SECTION DETAILS** 

SIGNATURE INSWING HINGED DOOR TRANSOM (830) Vertical Section

SIGNATURE INSWING HINGED DOOR TRANSOM (830) Horizontal Stack Section - Transom Stack over Inswing Door

### SIGNATURE INSWING HINGED DOOR TRANSOM (830) Horizontal Stack Section