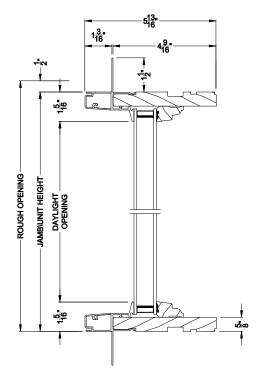

### **Hinged Door Transom**

Signature Series™

**CROSS SECTION DETAILS** 

SIGNATURE INSWING HINGED DOOR TRANSOM (830) Vertical Section

SIGNATURE INSWING HINGED DOOR TRANSOM (830) Horizontal Stack Section - Transom Stack over Inswing Door

#### SIGNATURE INSWING HINGED DOOR TRANSOM (830)

Vertical Section - 6-9/16" Jamb