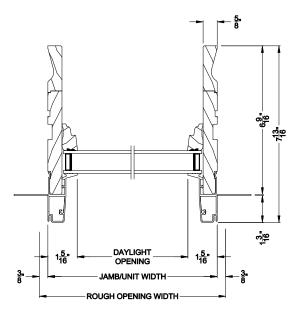

## Weather Shield®

### **Hinged Door Transom**

Signature Series™

**CROSS SECTION DETAILS** 





SIGNATURE INSWING HINGED DOOR TRANSOM (830) Vertical Section

SIGNATURE INSWING HINGED DOOR TRANSOM (830) Horizontal Stack Section - Transom Stack over Inswing Door



SIGNATURE INSWING HINGED DOOR TRANSOM (830) Horizontal Section

Note: All dimensions are approximate. Weather Shield reserves the right to change specifications without notice.

# Weather Shield®

## **Hinged Door Transom**

Signature Series™

**CROSS SECTION DETAILS** 





### SIGNATURE INSWING HINGED DOOR TRANSOM (830) Horizontal Stack Section

#### SIGNATURE INSWING HINGED DOOR TRANSOM (830)

Vertical Section - 6-9/16" Jamb





#### SIGNATURE INSWING HINGED DOOR TRANSOM (830)

Horizontal Section - 6-9/16" Jamb

### SIGNATURE INSWING HINGED DOOR TRANSOM (830) Vertical Mull Section

Note: All dimensions are approximate. Weather Shield reserves the right to change specifications without notice.

www.weathershield.com Weather Shield Windows and Doors REV 8/17