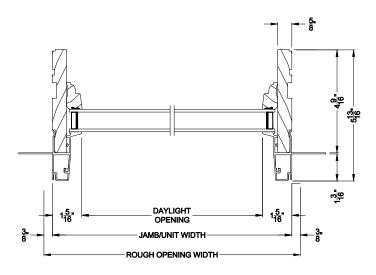

SIGNATURE INSWING HINGED DOOR TRANSOM (830) Horizontal Section

Note: All dimensions are approximate. Weather Shield reserves the right to change specifications without notice.

#### SIGNATURE INSWING HINGED DOOR TRANSOM (830)

Horizontal Section - 6-9/16" Jamb