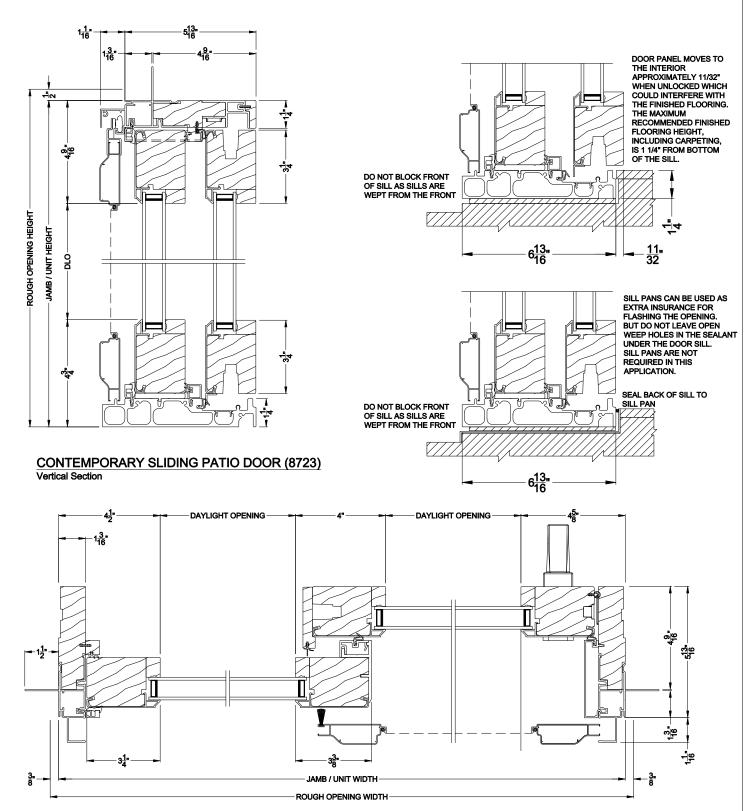

# Weather Shield®

### **Next Gen Sliding Patio Doors**

Contemporary Collection™

**CROSS SECTION DETAILS** 

#### **CONTEMPORARY SLIDING PATIO DOOR (8723)**

Horizontal Section - 2 Panel Equal or Picture Slider

Note: All dimensions are approximate. Weather Shield reserves the right to change specifications without notice.