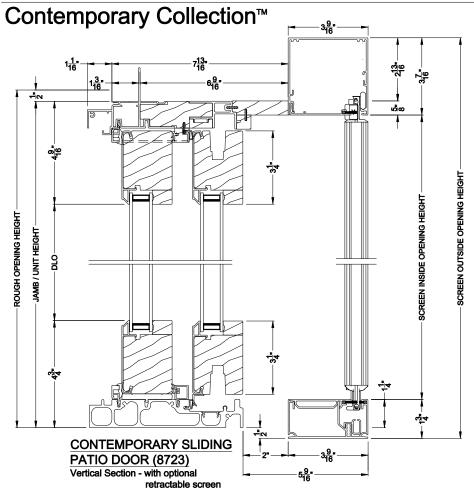

# Weather Shield®

### **Next Gen Sliding Patio Doors**

**CROSS SECTION DETAILS** 

Note: All dimensions are approximate. Weather Shield reserves the right to change specifications without notice.