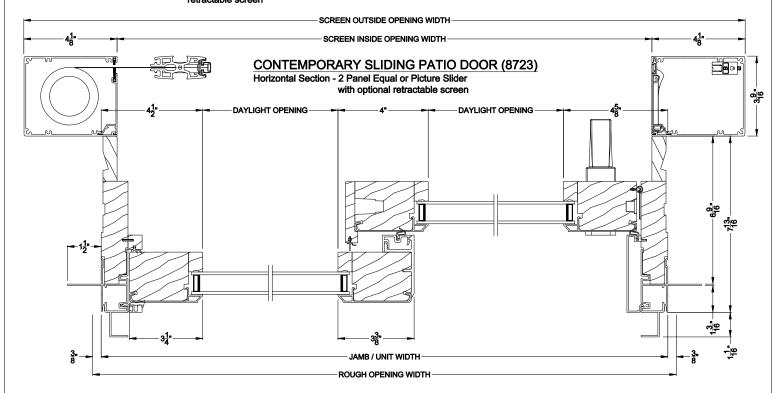

# Weather Shield®

### **Next Gen Sliding Patio Doors**

**CROSS SECTION DETAILS** 

Note: All dimensions are approximate. Weather Shield reserves the right to change specifications without notice.