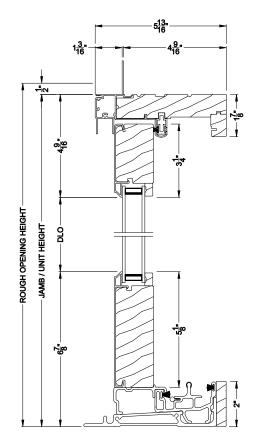

#### CONTEMPORARY SLIDING PATIO DOOR (8717) Vertical Section - 5-1/8" Bottom Rail - 6-9/16" jamb