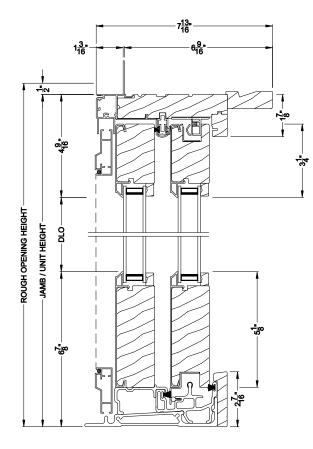

### CONTEMPORARY SLIDING PATIO DOOR (8717)

Vertical Section - Fixed Sidelite with Low profile sill stop - 6-9/16" jamb

Horizontal Section - 2 Panel Equal or Picture Slider - 6-9/16" jamb

Note: All dimensions are approximate. Weather Shield reserves the right to change specifications without notice.