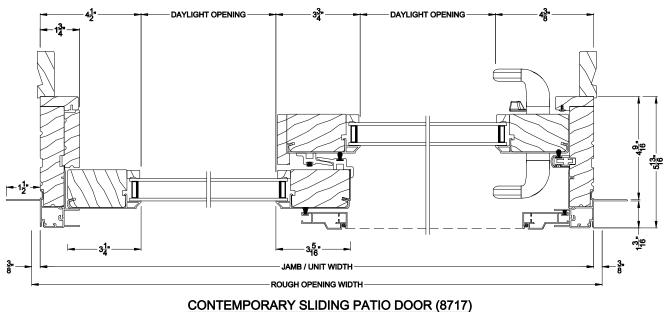

### CONTEMPORARY SLIDING PATIO DOOR (8717)

Vertical Section - Fixed Sidelite with Low profile sill stop - 6-9/16" jamb

Horizontal Section - 2 Panel Equal or Picture Slider - 6-9/16" jamb

Note: All dimensions are approximate. Weather Shield reserves the right to change specifications without notice.