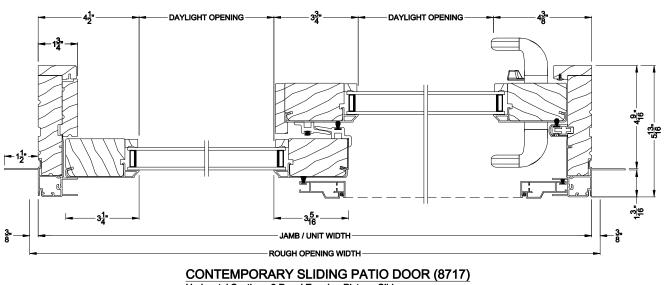

#### CONTEMPORARY SLIDING PATIO DOOR (8717) Vertical Section - Fixed Sidelite with Low profile sill stop - 5-1/8" Bottom Rail

Horizontal Section - 2 Panel Equal or Picture Slider

Note: All dimensions are approximate. Weather Shield reserves the right to change specifications without notice.