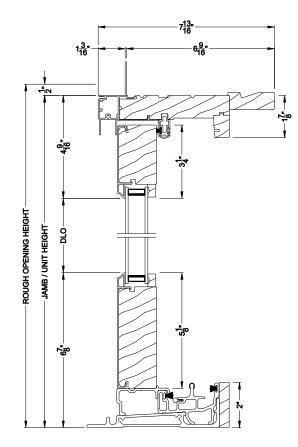

#### CONTEMPORARY SLIDING PATIO DOOR (8717) Vertical Section - 5-1/8" Bottom Rail - 6-9/16" jamb