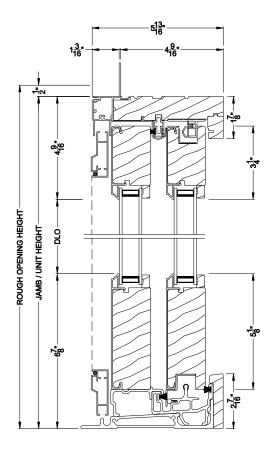

### CONTEMPORARY SLIDING PATIO DOOR (8717) Vertical Section - 5-1/8" Bottom Rail