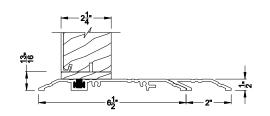

CONTEMPORARY OUTSWING DOOR (8617) Vertical Section - ADA Sill

**CONTEMPORARY OUTSWING DOOR (8617)** Vertical Section - Stationary - 6-9/16" jamb Vertical Section - ADA Sill - 6-9/16" jamb