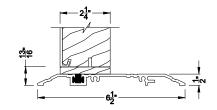

# Weather Shield®

### **Hinged Patio Doors**

Contemporary Collection™

**CROSS SECTION DETAILS** 



CONTEMPORARY OUTSWING DOOR (8617)

**Vertical Section - Stationary** 

916

CONTEMPORARY OUTSWING DOOR (8617) Vertical Mull Section - Oper / Stat



CONTEMPORARY OUTSWING DOOR (8617) Vertical Section - ADA Sill



### CONTEMPORARY OUTSWING DOOR (8617) Horizontal Section - Stationary

Note: All dimensions are approximate. Weather Shield reserves the right to change specifications without notice.

# Weather Shield®

## **Hinged Patio Doors**

Contemporary Collection™

**CROSS SECTION DETAILS** 



**CONTEMPORARY OUTSWING DOOR (8617)** Vertical Mull Section - Oper / Stat - 6-9/16" jamb



**CONTEMPORARY OUTSWING DOOR (8617)** 

**CONTEMPORARY OUTSWING DOOR (8617)** Vertical Section - Stationary - 6-9/16" jamb Vertical Section - ADA Sill - 6-9/16" jamb



#### **CONTEMPORARY OUTSWING DOOR (8617)** Horizontal Section - Stationary - 6-9/16" jamb

Note: All dimensions are approximate. Weather Shield reserves the right to change specificatio