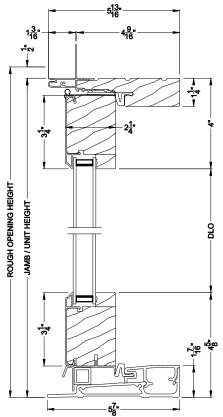

### **Hinged Patio Doors**

Contemporary Collection™

**CROSS SECTION DETAILS** 

CONTEMPORARY OUTSWING DOOR (8617)

**Vertical Section - Stationary** 

916

CONTEMPORARY OUTSWING DOOR (8617) Vertical Mull Section - Oper / Stat