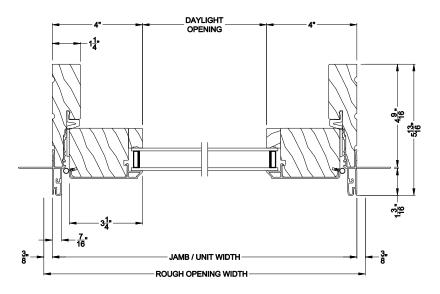

### CONTEMPORARY OUTSWING DOOR (8617) Horizontal Section - Stationary

Note: All dimensions are approximate. Weather Shield reserves the right to change specifications without notice.