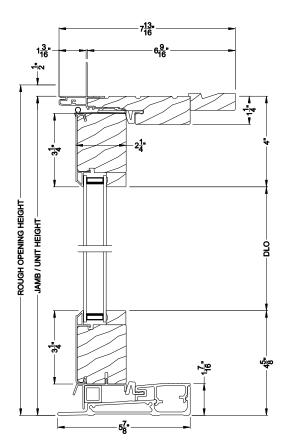

## **Hinged Patio Doors**

Contemporary Collection™

**CROSS SECTION DETAILS** 

**CONTEMPORARY OUTSWING DOOR (8617)** Vertical Mull Section - Oper / Stat - 6-9/16" jamb

**CONTEMPORARY OUTSWING DOOR (8617)** 

**CONTEMPORARY OUTSWING DOOR (8617)** Vertical Section - Stationary - 6-9/16" jamb Vertical Section - ADA Sill - 6-9/16" jamb