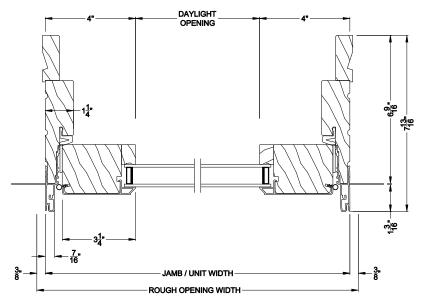

### **Hinged Patio Doors**

Contemporary Collection™

**CROSS SECTION DETAILS** 

CONTEMPORARY OUTSWING DOOR (8617)

**Vertical Section - Stationary** 

916

CONTEMPORARY OUTSWING DOOR (8617) Vertical Mull Section - Oper / Stat

## **Hinged Patio Doors**

Contemporary Collection™

**CROSS SECTION DETAILS** 

**CONTEMPORARY OUTSWING DOOR (8617)** Vertical Mull Section - Oper / Stat - 6-9/16" jamb

**CONTEMPORARY OUTSWING DOOR (8617)** 