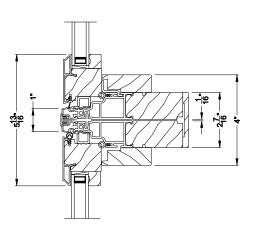

### CONTEMPORARY STATIONARY AWNING WINDOW

Vertical Section - Transom Stack over Stat Awning