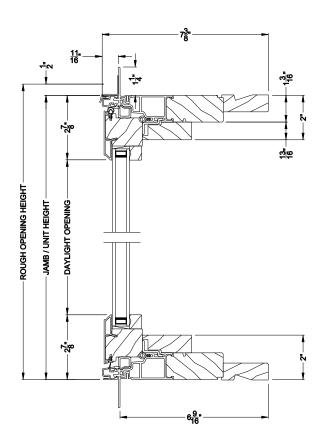

### **CONTEMPORARY STATIONARY AWNING WINDOW (8216)**

Vertical Section - Flush Frame