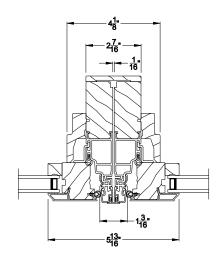

## Weather Shield®

### Contemporary Collection™

# Stationary Awning Windows CROSS SECTION DETAILS





### CONTEMPORARY STATIONARY AWNING WINDOW

Vertical Section - Transom Stack over Stat Awning

### **CONTEMPORARY STATIONARY AWNING WINDOW (8216)**

Vertical Section - Flush Frame





### CONTEMPORARY STATIONARY AWNING WINDOW

Horizontal Mull Section

#### **CONTEMPORARY STATIONARY AWNING WINDOW (8216)**

Horizontal Section - Flush Frame

Note: All dimensions are approximate. Weather Shield reserves the right to change specifications without notice.

## Weather Shield®

# Stationary Awning Windows CROSS SECTION DETAILS

Contemporary Collection™





CONTEMPORARY STATIONARY AWNING WINDOW Vertical Section - Transom Stack over Stat Awning

### **CONTEMPORARY STATIONARY AWNING WINDOW (8211)**

Vertical Section - Flush Frame - 6-9/16" jamb





### **CONTEMPORARY STATIONARY AWNING WINDOW (8211)**

Horizontal Section - Flush Frame - 6-9/16" jamb

CONTEMPORARY STATIONARY AWNING WINDOW Horizontal Mull Section

Note: All dimensions are approximate. Weather Shield reserves the