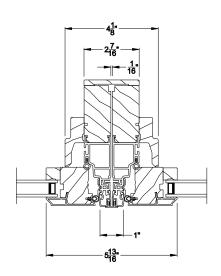

tationary Awning Windows CROSS SECTION DETAILS





### CONTEMPORARY STATIONARY AWNING WINDOW

Vertical Section - Transom Stack over Stat Awning

### **CONTEMPORARY STATIONARY AWNING WINDOW (8216)**

Vertical Section - Flush Frame





### CONTEMPORARY STATIONARY AWNING WINDOW

Horizontal Mull Section

#### **CONTEMPORARY STATIONARY AWNING WINDOW (8216)**

Horizontal Section - Flush Frame

Note: All dimensions are approximate. Weather Shield reserves the right to change specifications without notice.

## Weather Shield®

# Stationary Awning Windows CROSS SECTION DETAILS

Contemporary Collection™





CONTEMPORARY STATIONARY AWNING WINDOW Vertical Section - Transom Stack over Stat Awning

### **CONTEMPORARY STATIONARY AWNING WINDOW (8211)**

Vertical Section - Flush Frame - 6-9/16" jamb





### **CONTEMPORARY STATIONARY AWNING WINDOW (8211)**

Horizontal Section - Flush Frame - 6-9/16" jamb

CONTEMPORARY STATIONARY AWNING WINDOW Horizontal Mull Section

Note: All dimensions are approximate. Weather Shield reserves the right to change specifications without notice.

www.weathershield.com Weather Shield Windows and Doors REV 3/20

## Weather Shield®

# Stationary Awning Windows CROSS SECTION DETAILS

Contemporary Collection™





CONTEMPORARY STATIONARY AWNING WINDOW Vertical Section - Transom Stack over Stat Awning

### **CONTEMPORARY STATIONARY AWNING WINDOW (8211)**

Vertical Section - Flush Frame - 3-1/16" jamb





#### **CONTEMPORARY STATIONARY AWNING WINDOW (8211)**

Horizontal Section - Flush Frame - 3-1/16" jamb

### CONTEMPORARY STATIONARY AWNING WINDOW Horizontal M