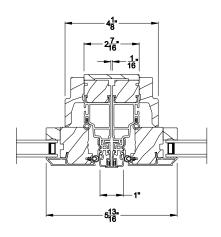

### **CONTEMPORARY STATIONARY AWNING WINDOW (8211)**

Horizontal Section - Flush Frame - 6-9/16" jamb

CONTEMPORARY STATIONARY AWNING WINDOW Horizontal Mull Section

Note: All dimensions are approximate. Weather Shield reserves the right to change specifications without notice.