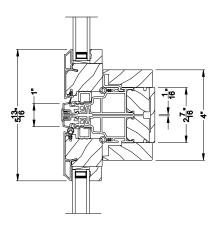

reserves the right to change specifications without notice.

## Weather Shield®

# Stationary Awning Windows CROSS SECTION DETAILS

Contemporary Collection™





CONTEMPORARY STATIONARY AWNING WINDOW Vertical Section - Transom Stack over Stat Awning

### **CONTEMPORARY STATIONARY AWNING WINDOW (8211)**

Vertical Section - Flush Frame - 6-9/16" jamb





### **CONTEMPORARY STATIONARY AWNING WINDOW (8211)**

Horizontal Section - Flush Frame - 6-9/16" jamb

CONTEMPORARY STATIONARY AWNING WINDOW Horizontal Mull Section

Note: All dimensions are approximate. Weather Shield reserves the right to change specifications without notice.

www.weathershield.com Weather Shield Windows and Doors REV 3/20

## Weather Shield®

# Stationary Awning Windows CROSS SECTION DETAILS

Contemporary Collection™





CONTEMPORARY STATIONARY AWNING WINDOW Vertical Section - Transom Stack over Stat Awning

### **CONTEMPORARY STATIONARY AWNING WINDOW (8211)**

Vertical Section - Flush Frame - 3-1/16" jamb





#### **CONTEMPORARY STATIONARY AWNING WINDOW (8211)**

Horizontal Section - Flush Frame - 3-1/16" jamb

### CONTEMPORARY STATIONARY AWNING WINDOW Horizontal Mull Section

Note: All dimensions are approximate. Weather Shield reserves the right to change specifications without notice.

www.weathershield.com Weather Shield Windows and Doors REV 3/20