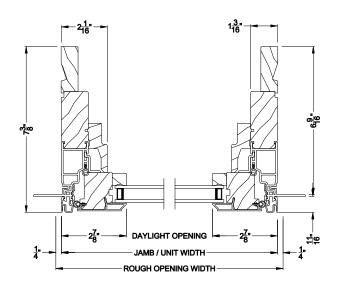

#### **CONTEMPORARY STATIONARY AWNING WINDOW (8216)**

Horizontal Section - Flush Frame

Note: All dimensions are approximate. Weather Shield reserves the right to change specifications without notice.