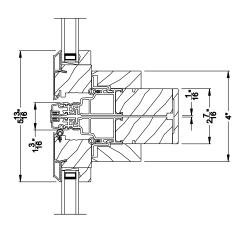

## Weather Shield®

### Contemporary Collection™

# Stationary Awning Windows CROSS SECTION DETAILS





### CONTEMPORARY STATIONARY AWNING WINDOW

Vertical Section - Transom Stack over Stat Awning

### **CONTEMPORARY STATIONARY AWNING WINDOW (8216)**

Vertical Section - Flush Frame





### CONTEMPORARY STATIONARY AWNING WINDOW

Horizontal Mull Section

#### **CONTEMPORARY STATIONARY AWNING WINDOW (8216)**

Horizontal Section - Flush Frame

Note: All dimensions are approximate. Weather Shield reserves the right to change specifications without notice.

## Weather Shield®

# Stationary Awning Windows CROSS SECTION DETAILS

Contemporary Collection™





CONTEMPORARY STATIONARY AWNING WINDOW Vertical Section - Transom Stack over Stat Awning

### **CONTEMPORARY STATIONARY AWNING WINDOW (8211)**

Vertical Section - Flush Frame - 6-9/16" jamb





### **CONTEMPORARY STATIONARY AWNING WINDOW (821