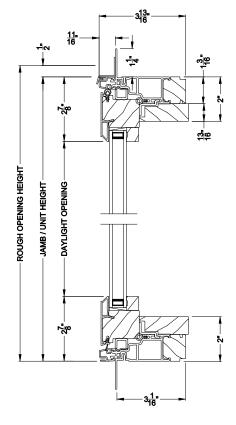

### CONTEMPORARY STATIONARY AWNING WINDOW

Vertical Section - Transom Stack over Stat Awning

### **CONTEMPORARY STATIONARY AWNING WINDOW (8216)**

Vertical Section - Flush Frame