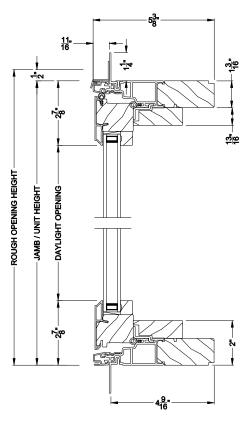

### **CONTEMPORARY STATIONARY AWNING WINDOW (8216)**

Vertical Section - Flush Frame