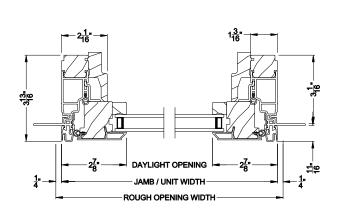

#### **CONTEMPORARY STATIONARY AWNING WINDOW (8216)**

Horizontal Section - Flush Frame

Note: All dimensions are approximate. Weather Shield reserves the right to change specifications without notice.