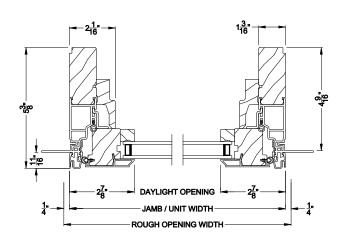

#### **CONTEMPORARY STATIONARY AWNING WINDOW (8216)**

Horizontal Section - Flush Frame

Note: All dimensions are approximate. Weather Shield reserves the right to change specifications without notice.