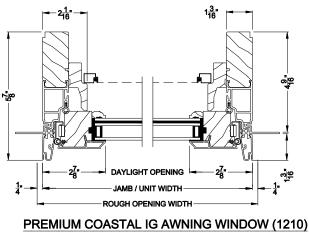

#### PREMIUM COASTAL IG AWNING WINDOW (1210) Vertical Section - 6-9/16" Jamb

PREMIUM COASTAL IG AWNING WINDOW (1210) Horizontal Section - 6-9/16" Jamb

PREMIUM COASTAL IG AWNING WINDOW Horizontal Stack Section