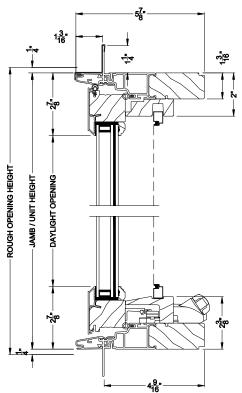

#### PREMIUM COASTAL IG AWNING WINDOW (1210) Vertical Section - 6-9/16" Jamb

PREMIUM COASTAL IG AWNING WINDOW (1210) Horizontal Section - 6-9/16" Jamb

PREMIUM COASTAL IG AWNING WINDOW Horizontal Stack Section