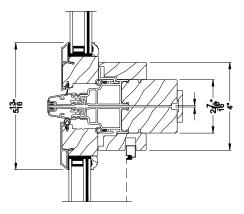

#### **CROSS SECTION DETAILS**

Vertical Section

Horizontal Section

PREMIUM COASTAL IG AWNING WINDOW Horizontal Stack Section

PREMIUM COASTAL IG AWNING WINDOW Vertical Mull Section

Note: All dimensions are approximate. Weather Shield reserves the right to change specifications without notice.