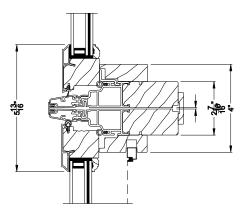

#### PREMIUM COASTAL IG AWNING WINDOW (1210) Vertical Section - 6-9/16" Jamb

PREMIUM COASTAL IG AWNING WINDOW (1210) Horizontal Section - 6-9/16" Jamb

PREMIUM COASTAL IG AWNING WINDOW Horizontal Stack Section