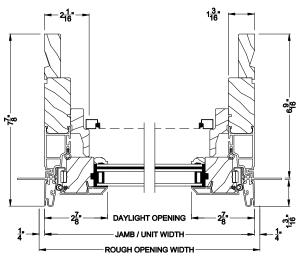

#### PREMIUM COASTAL IG AWNING WINDOW (1210) Vertical Section - 6-9/16" Jamb

PREMIUM COASTAL IG AWNING WINDOW (1210) Horizontal Section - 6-9/16" Jamb

PREMIUM COASTAL IG AWNING WINDOW Horizontal Stack Section