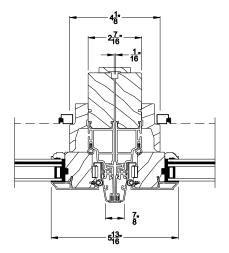

PREMIUM COASTAL IG AWNING WINDOW Vertical Mull Section

Note: All dimensions are approximate. Weather Shield reserves the right to change specifications without notice.