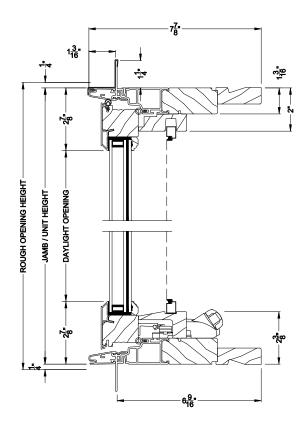

#### **CROSS SECTION DETAILS**

Vertical Section

Horizontal Section

PREMIUM COASTAL IG AWNING WINDOW Horizontal Stack Section

PREMIUM COASTAL IG AWNING WINDOW Vertical Mull Section

Note: All dimensions are approximate. Weather Shield reserves the right to change specifications without notice.