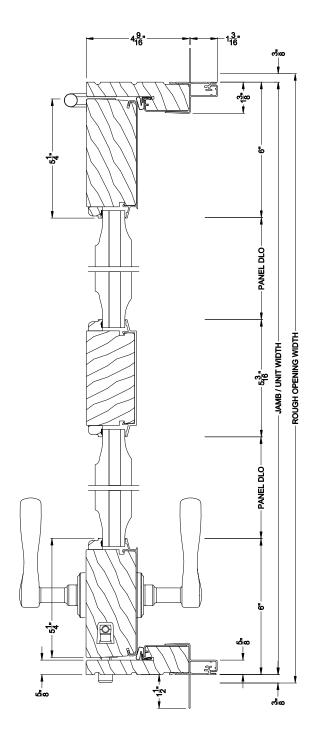

### Premium Series™

PREMIUM INSWING DOOR (8511) Horizontal Section - Vertical center rail

PREMIUM INSWING DOOR (8511)
Vertical Section - Aluminum exterior raised panel

Note: All dimensions are approximate. Weather Shield reserves the right to change specifications without notice.