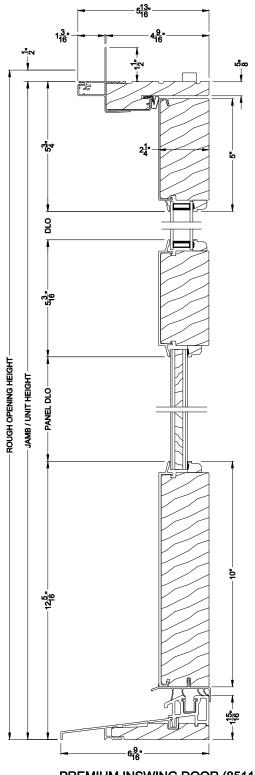

### Premium Series™

PREMIUM INSWING DOOR (8511) Horizontal Section - Vertical center rail

PREMIUM INSWING DOOR (8511)
Vertical Section - Aluminum exterior raised panel

Note: All dimensions are approximate. Weather Shield reserves the right to change specifications without notice.

## **Hinged Patio Doors**

Premium Series™

**CROSS SECTION DETAILS** 

PREMIUM INSWING DOOR (8511) Horizontal Section - Vertical center rail

PREMIUM INSWING DOOR (8511) Vertical Section - Poly exterior raised panel

## **Hinged Patio Doors**

Premium Series™

**CROSS SECTION DETAILS** 

PREMIUM INSWING DOOR (8511) Horizontal Section - Vertical center rail

PREMIUM INSWING DOOR (8511) Vertical Section - Poly exterior signboard panel