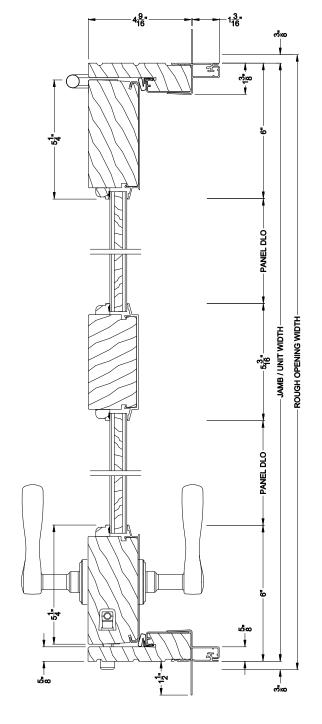

### Premium Series™

PREMIUM INSWING DOOR (8511) Horizontal Section - Vertical center rail

PREMIUM INSWING DOOR (8511)
Vertical Section - Aluminum exterior raised panel

Note: All dimensions are approximate. Weather Shield reserves the right to change specifications without notice.

## **Hinged Patio Doors**

Premium Series™

**CROSS SECTION DETAILS** 

PREMIUM INSWING DOOR (8511) Horizontal Section - Vertical center rail

PREMIUM INSWING DOOR (8511) Vertical Section - Poly exterior raised panel

## **Hinged Patio Doors**

Premium Series™

**CROSS SECTION DETAILS** 

PREMIUM INSWING DOOR (8511) Horizontal Section - Vertical center rail

PREMIUM INSWING DOOR (8511) Vertical Section - Poly exterior signboard panel