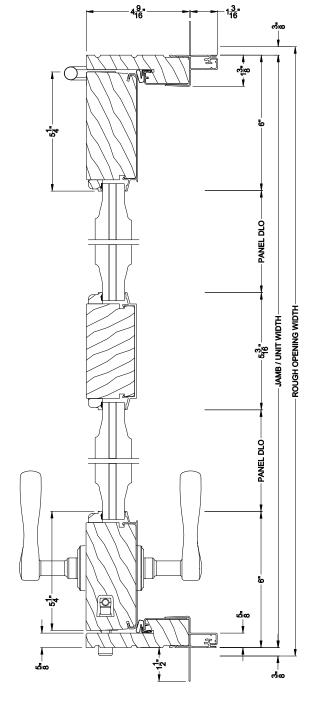

## **Hinged Patio Doors**

Premium Series™

**CROSS SECTION DETAILS** 

PREMIUM INSWING DOOR (8511) Horizontal Section - Vertical center rail

PREMIUM INSWING DOOR (8511) Vertical Section - Poly exterior raised panel

Note: All dimensions are approximate. Weather Shield reserves the right to change specifications without notice.