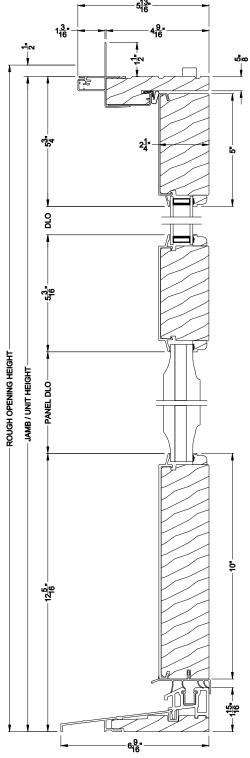

### Premium Series™

PREMIUM INSWING DOOR (8511) Horizontal Section - Vertical center rail

PREMIUM INSWING DOOR (8511)
Vertical Section - Aluminum exterior raised panel

Note: All dimensions are approximate. Weather Shield reserves the right to change specifications without notice.