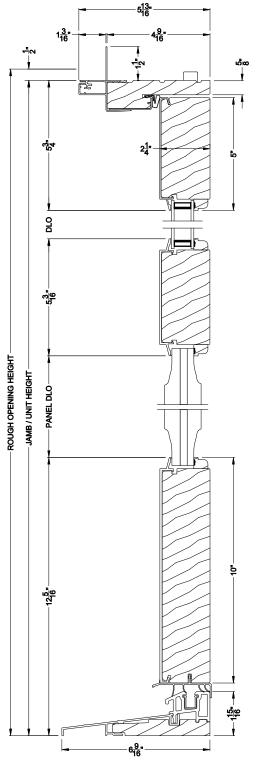

## **Hinged Patio Doors**

Premium Series™

**CROSS SECTION DETAILS** 

PREMIUM INSWING DOOR (8511) Horizontal Section - Vertical center rail

PREMIUM INSWING DOOR (8511) Vertical Section - Poly exterior raised panel

Note: All dimensions are approximate. Weather Shield reserves the right to change specifications without notice.