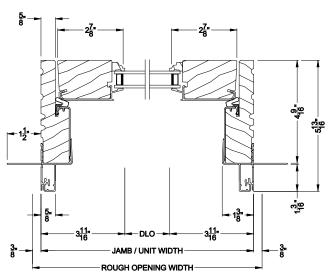

## **Hinged Patio Doors**

Premium Series™

**CROSS SECTION DETAILS** 

PREMIUM INSWING SIDELITE (8510)
Vertical Section

Horizontal Section - Stationary Single Door

PREMIUM INSWING SIDELITE (8510)
Horizontal Section

Vertical Mull Section - Oper / Sidelite

PREMIUM INSWING SIDELITE (8510) Vertical Section - ADA Sill

Note: All dimensions are approximate. Weather Shield reserves the right to change specifications without notice.