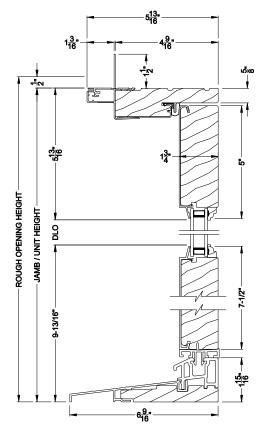

## **Hinged Patio Doors**

Premium Series™

**CROSS SECTION DETAILS** 

PREMIUM INSWING SIDELITE (8510)
Vertical Section

Horizontal Section - Stationary Single Door

PREMIUM INSWING SIDELITE (8510)
Horizontal Section

Vertical Mull Section - Oper / Sidelite

PREMIUM INSWING SIDELITE (8510) Vertical Section - ADA Sill

Note: All dimensions are approximate. Weather Shield reserves the right to change specifications without notice.