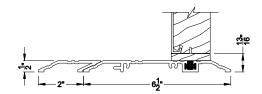

## **Hinged Patio Doors**

Premium Series™

**CROSS SECTION DETAILS** 

PREMIUM INSWING SIDELITE (8510) Vertical Section - 6-9/16" Jamb

PREMIUM INSWING SIDELITE (8510)
Horizontal Section - 6-9/16" Jamb

PREMIUM INSWING SIDELITE (8510)
Vertical Section - ADA Sill

PREMIUM INSWING DOOR (8510)
Horizontal Section - Stationary Single Door - 6-9/16" Jamb

PREMIUM INSWING DOOR (8510) Vertical Mull Section - Oper / Sidelite

Note: All dimensions are approximate. Weather Shield reserves the right to change specifications without notice.