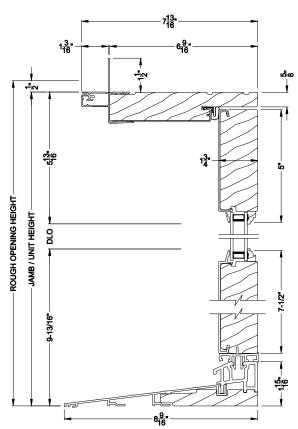

## **Hinged Patio Doors**

Premium Series™

**CROSS SECTION DETAILS** 

PREMIUM INSWING SIDELITE (8510)
Vertical Section

Horizontal Section - Stationary Single Door

PREMIUM INSWING SIDELITE (8510)
Horizontal Section

Vertical Mull Section - Oper / Sidelite

PREMIUM INSWING SIDELITE (8510) Vertical Section - ADA Sill

Note: All dimensions are approximate. Weather Shield reserves the right to change specifications without notice.