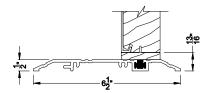

Vertical Mull Section - Oper / Sidelite

PREMIUM INSWING SIDELITE (8510) Vertical Section - ADA Sill

Note: All dimensions are approximate. Weather Shield reserves the right to change specifications without notice.