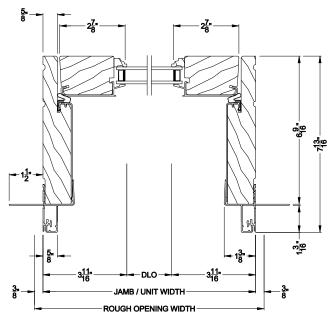

## **Hinged Patio Doors**

Premium Series™

**CROSS SECTION DETAILS** 

PREMIUM INSWING SIDELITE (8510)
Vertical Section

Horizontal Section - Stationary Single Door

PREMIUM INSWING SIDELITE (8510)
Horizontal Section

Vertical Mull Section - Oper / Sidelite

PREMIUM INSWING SIDELITE (8510) Vertical Section - ADA Sill

Note: All dimensions are approximate. Weather Shield reserves the right to change specifications without notice.