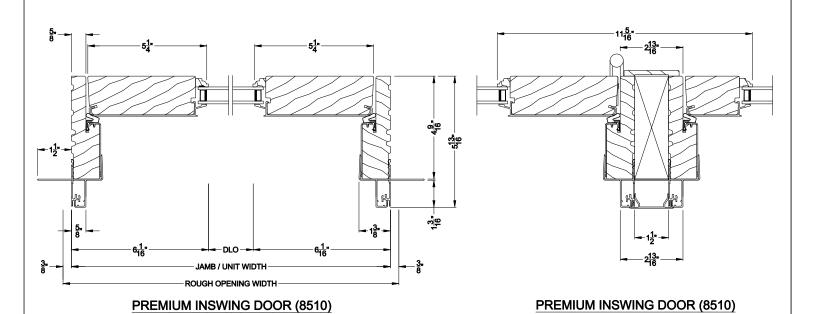

PREMIUM INSWING DOOR (8510)
Horizontal Section - Stationary Single Door - 6-9/16" Jamb

PREMIUM INSWING DOOR (8510) Vertical Mull Section - Oper / Sidelite

Note: All dimensions are approximate. Weather Shield reserves the right to change specifications without notice.