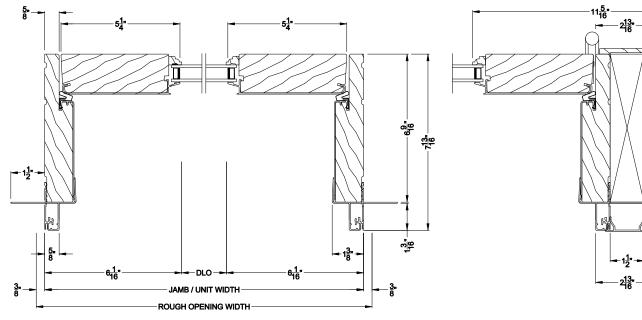

## **Hinged Patio Doors**

Premium Series™

**CROSS SECTION DETAILS** 

PREMIUM INSWING SIDELITE (8510) Vertical Section - 6-9/16" Jamb

PREMIUM INSWING SIDELITE (8510)
Horizontal Section - 6-9/16" Jamb

PREMIUM INSWING SIDELITE (8510)
Vertical Section - ADA Sill

PREMIUM INSWING DOOR (8510)
Horizontal Section - Stationary Single Door - 6-9/16" Jamb

PREMIUM INSWING DOOR (8510) Vertical Mull Section - Oper / Sidelite

Note: All dimensions are approximate. Weather Shield reserves the right to change specifications without notice.