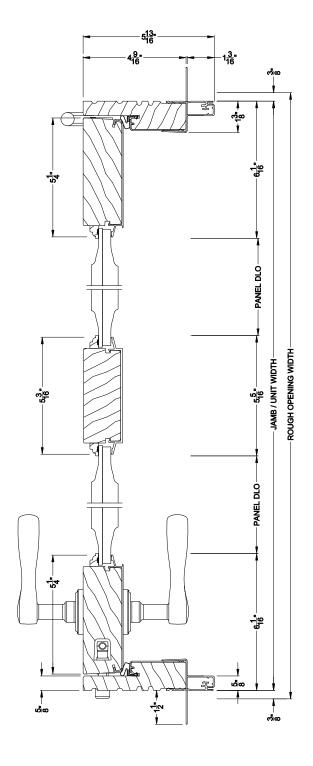

### **Hinged Patio Doors**

Premium Series™

**CROSS SECTION DETAILS** 

PREMIUM INSWING DOOR (8510) Horizontal Section - Vertical Center Rail