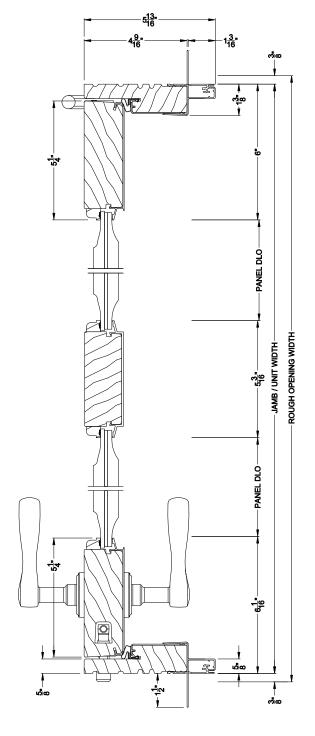

### **Hinged Patio Doors**

Premium Series™

**CROSS SECTION DETAILS** 

PREMIUM INSWING DOOR (8510) Horizontal Section - Vertical Center Rail

PREMIUM INSWING DOOR (8510) Vertical Section - Poly exterior raised panel

Note: All dimensions are approximate. Weather Shield reserves the right to change specifications without notice.

www.weathershield.com Weather Shield Windows and Doors Premium REV 7/17