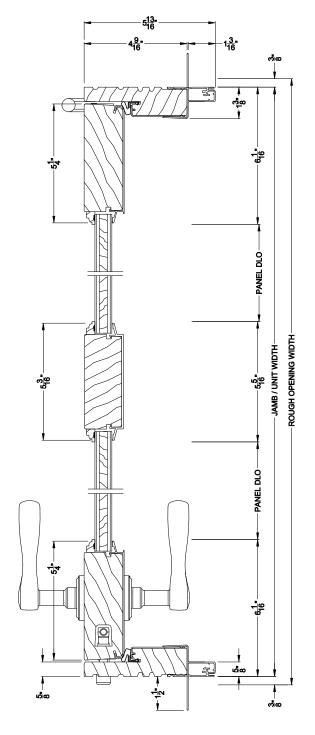

### **Hinged Patio Doors**

Premium Series™

**CROSS SECTION DETAILS** 

PREMIUM INSWING DOOR (8510) Horizontal Section - Vertical Center Rail

### **Hinged Patio Doors**

Premium Series™

**CROSS SECTION DETAILS** 

PREMIUM INSWING DOOR (8510) Horizontal Section - Vertical Center Rail

PREMIUM INSWING DOOR (8510) Vertical Section - Poly exterior raised panel