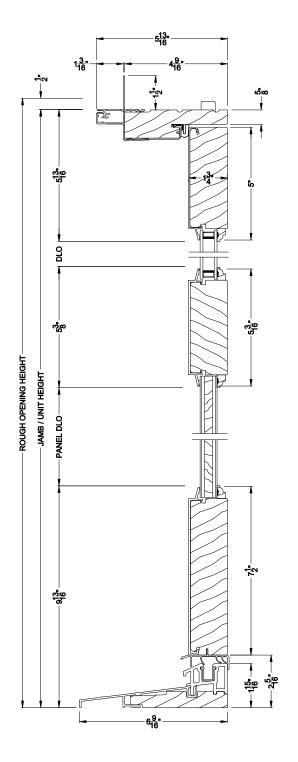

#### PREMIUM INSWING DOOR (8510)

Vertical Section - Aluminum exterior raised panel

Note: All dimensions are approximate. Weather Shield reserves the right to change specifications without notice.

### **Hinged Patio Doors**

Premium Series™

**CROSS SECTION DETAILS** 

PREMIUM INSWING DOOR (8510) Horizontal Section - Vertical Center Rail

PREMIUM INSWING DOOR (8510) Vertical Section - Poly exterior raised panel

#### PREMIUM INSWING DOOR (8510)

Vertical Section - Poly exterior signboard panel

Note: All dimensions are approximate. Weather Shield reserves the right to change specifications without notice.