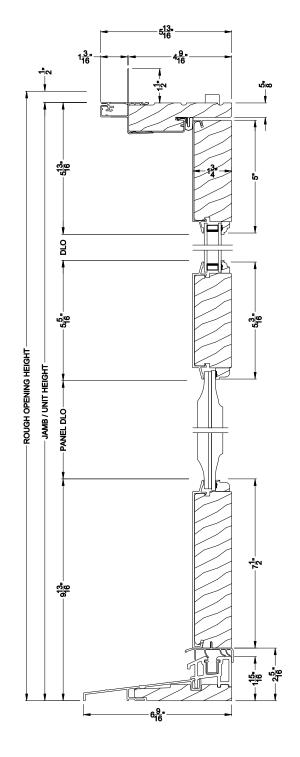

#### PREMIUM INSWING DOOR (8510)

Vertical Section - Aluminum exterior raised panel

Note: All dimensions are approximate. Weather Shield reserves the right to change specifications without notice.