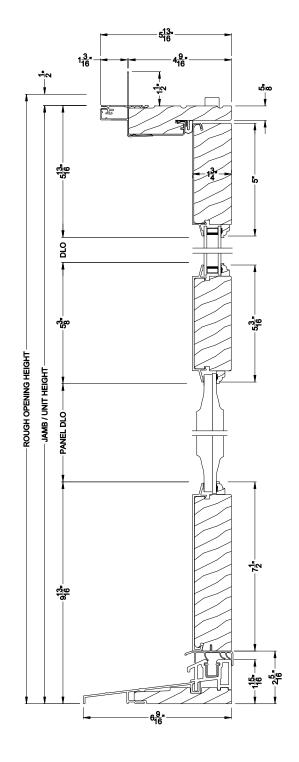

#### PREMIUM INSWING DOOR (8510)

Vertical Section - Poly exterior signboard panel

Note: All dimensions are approximate. Weather Shield reserves the right to change specifications without notice.