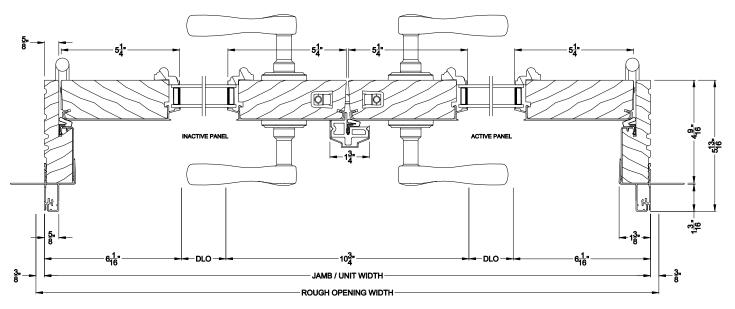

#### **PREMIUM INSWING DOOR (8510)**

Horizontal Section - Double Door

Note: All dimensions are approximate. Weather Shield reserves the right to change specifications without notice.