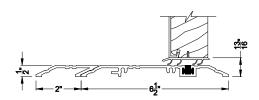

## **Hinged Patio Doors**

Premium Series™

**CROSS SECTION DETAILS** 

PREMIUM INSWING DOOR (8510) Vertical Section - Full Radius

PREMIUM INSWING DOOR (8510) Vertical Section - ADA Sill