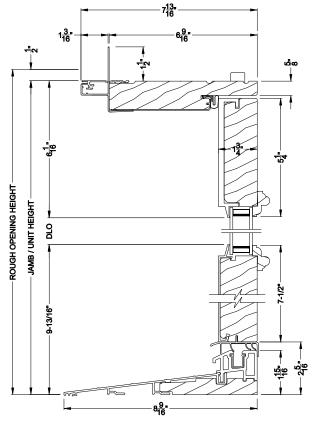

## **Hinged Patio Doors**

Premium Series™

**CROSS SECTION DETAILS** 

PREMIUM INSWING DOOR (8510) Vertical Section - Full Radius - 6-9/16" jamb

PREMIUM INSWING DOOR (8510) Vertical Section - ADA Sill - 6-9/16" jamb