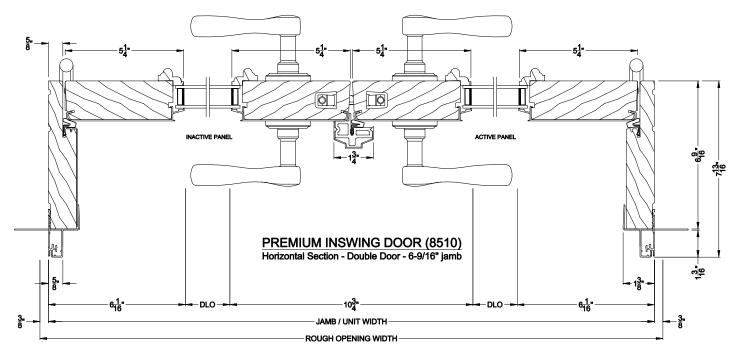

#### **PREMIUM INSWING DOOR (8510)**

Horizontal Section - Double Door

Note: All dimensions are approximate. Weather Shield reserves the right to change specifications without notice.