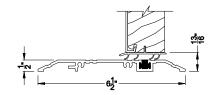

## **Hinged Patio Doors**

Premium Series™

**CROSS SECTION DETAILS** 

PREMIUM INSWING DOOR (8510) Vertical Section - Full Radius

PREMIUM INSWING DOOR (8510) Vertical Section - ADA Sill