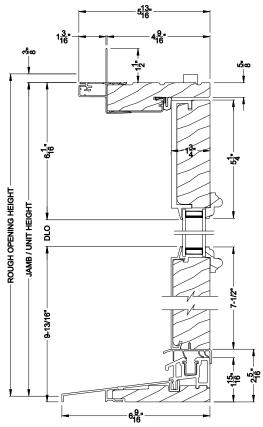

## **Hinged Patio Doors**

Premium Series™

**CROSS SECTION DETAILS** 

PREMIUM INSWING DOOR (8510) Vertical Section - Full Radius

PREMIUM INSWING DOOR (8510) Vertical Section - ADA Sill