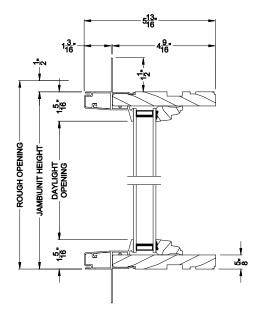

### PREMIUM INSWING HINGED DOOR TRANSOM (830) Vertical Section

PREMIUM INSWING HINGED DOOR TRANSOM (830) Horizontal Stack Section

PREMIUM INSWING HINGED DOOR TRANSOM (830) Horizontal Section

PREMIUM INSWING HINGED DOOR TRANSOM (830) Vertical Mull Section

#### PREMIUM INSWING HINGED DOOR TRANSOM (830) Vertical Section - 6-9/16" Jamb