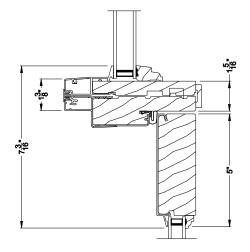

### PREMIUM INSWING HINGED DOOR TRANSOM (830) Vertical Section

PREMIUM INSWING HINGED DOOR TRANSOM (830) Horizontal Stack Section

PREMIUM INSWING HINGED DOOR TRANSOM (830) Horizontal Section

PREMIUM INSWING HINGED DOOR TRANSOM (830) Vertical Mull Section

#### PREMIUM INSWING HINGED DOOR TRANSOM (830) Horizontal Section - 6-9/16" Jamb