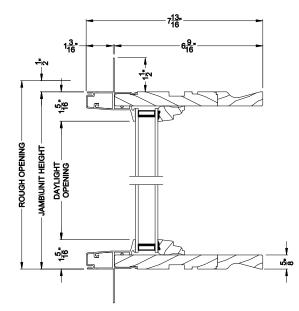

### PREMIUM INSWING HINGED DOOR TRANSOM (830) Vertical Section

PREMIUM INSWING HINGED DOOR TRANSOM (830) Horizontal Stack Section

PREMIUM INSWING HINGED DOOR TRANSOM (830) Horizontal Section

PREMIUM INSWING HINGED DOOR TRANSOM (830) Vertical Mull Section

#### PREMIUM INSWING HINGED DOOR TRANSOM (830) Vertical Section - 6-9/16" Jamb