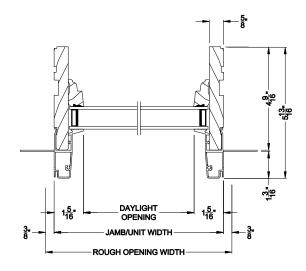

### PREMIUM INSWING HINGED DOOR TRANSOM (830) Vertical Section

PREMIUM INSWING HINGED DOOR TRANSOM (830) Horizontal Stack Section

PREMIUM INSWING HINGED DOOR TRANSOM (830) Horizontal Section

PREMIUM INSWING HINGED DOOR TRANSOM (830) Vertical Mull Section

## PREMIUM INSWING HINGED DOOR TRANSOM (830) Horizontal Stack Section