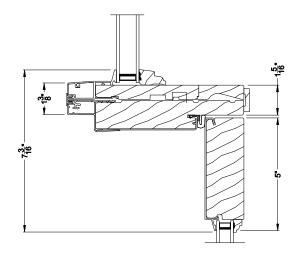

### PREMIUM INSWING HINGED DOOR TRANSOM (830) Vertical Section

PREMIUM INSWING HINGED DOOR TRANSOM (830) Horizontal Stack Section

PREMIUM INSWING HINGED DOOR TRANSOM (830) Horizontal Section

PREMIUM INSWING HINGED DOOR TRANSOM (830) Vertical Mull Section

## PREMIUM INSWING HINGED DOOR TRANSOM (830) Horizontal Stack Section