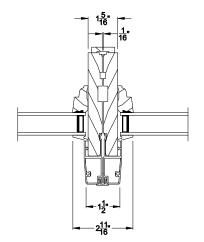

### PREMIUM INSWING HINGED DOOR TRANSOM (830) Vertical Section

PREMIUM INSWING HINGED DOOR TRANSOM (830) Horizontal Stack Section

PREMIUM INSWING HINGED DOOR TRANSOM (830) Horizontal Section

PREMIUM INSWING HINGED DOOR TRANSOM (830) Vertical Mull Section

### PREMIUM INSWING HINGED DOOR TRANSOM (830) Vertical Mull Section

Note: All dimensions are approximate. Weather Shield reserves the right to change specifications without notice.