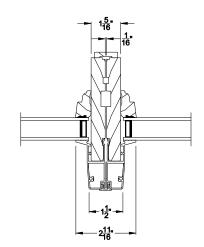

### PREMIUM INSWING HINGED DOOR TRANSOM (830) Vertical Section

PREMIUM INSWING HINGED DOOR TRANSOM (830) Horizontal Stack Section

PREMIUM INSWING HINGED DOOR TRANSOM (830) Horizontal Section

PREMIUM INSWING HINGED DOOR TRANSOM (830) Vertical Mull Section

### PREMIUM INSWING HINGED DOOR TRANSOM (830) Vertical Mull Section

Note: All dimensions are approximate. Weather Shield reserves the right to change specifications without notice.