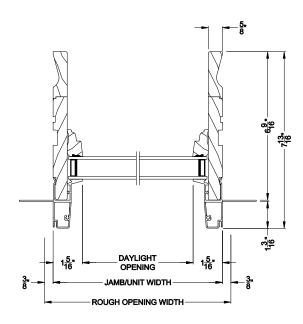

### PREMIUM INSWING HINGED DOOR TRANSOM (830) Vertical Section

PREMIUM INSWING HINGED DOOR TRANSOM (830) Horizontal Stack Section

PREMIUM INSWING HINGED DOOR TRANSOM (830) Horizontal Section

PREMIUM INSWING HINGED DOOR TRANSOM (830) Vertical Mull Section

#### PREMIUM INSWING HINGED DOOR TRANSOM (830) Horizontal Section - 6-9/16" Jamb