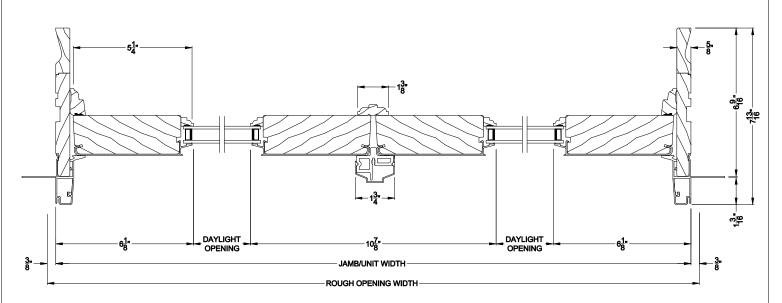

### PREMIUM INSWING HINGED DOOR TRANSOM (830)

Horizontal Section - With 2 Panels - 6-9/16" jamb

Note: All dimensions are approximate. Weather Shield reserves the right to change specifications without notice.