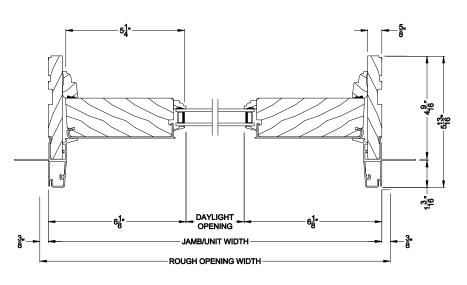

## **Hinged Door Transom**

Premium Series™

**CROSS SECTION DETAILS** 

PREMIUM INSWING HINGED DOOR TRANSOM (830)
Horizontal Section - With 1 Panel