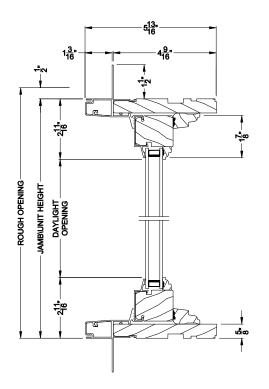

# Weather Shield®

## **Hinged Door Transom**

Premium Series™

**CROSS SECTION DETAILS** 





PREMIUM INSWING HINGED DOOR TRANSOM (830)
Horizontal Section - With 1 Panel

### PREMIUM INSWING HINGED DOOR TRANSOM (830)

Vertical Section - With Panel



### PREMIUM INSWING HINGED DOOR TRANSOM (830)

Horizontal Section - With 2 Panels

Note: All dimensions are approximate. Weather Shield reserves the right to change specifications without notice.

www.weathershield.com Weather Shield Windows and Doors Premium REV 7/17

## Weather Shield®

## **Hinged Door Transom**

### Premium Series™

**CROSS SECTION DETAILS** 



#### PREMIUM INSWING HINGED DOOR TRANSOM (830)

Vertical Section - With Panel - 6-9/16" jamb



### PREMIUM INSWING HINGED DOOR TRANSOM (830)

Horizontal Section - With 2 Panels - 6-9/16" jamb

Note: All dimensions are approximate. Weather Shield reserves the right to c