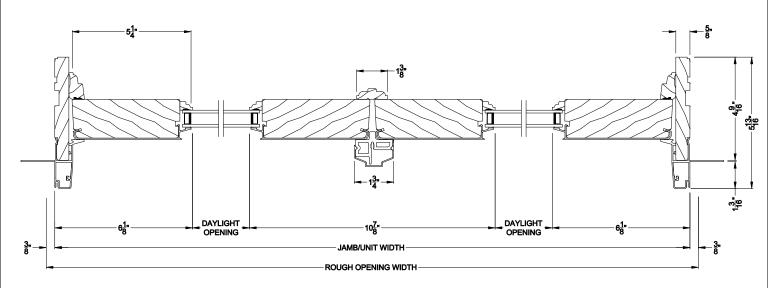

### PREMIUM INSWING HINGED DOOR TRANSOM (830)

Horizontal Section - With 2 Panels

Note: All dimensions are approximate. Weather Shield reserves the right to change specifications without notice.

www.weathershield.com Weather Shield Windows and Doors Premium REV 7/17