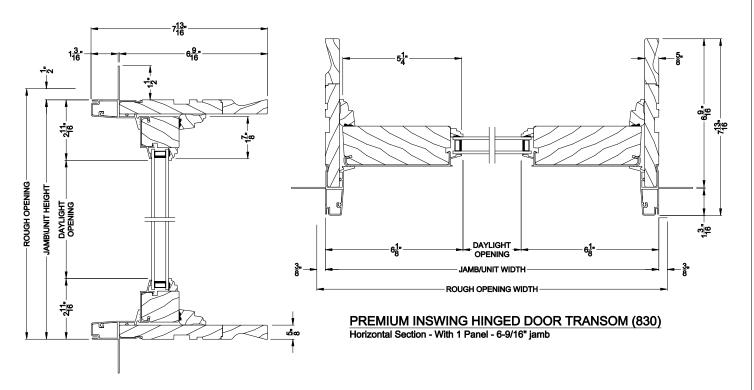

#### PREMIUM INSWING HINGED DOOR TRANSOM (830)

Vertical Section - With Panel - 6-9/16" jamb

### PREMIUM INSWING HINGED DOOR TRANSOM (830)

Horizontal Section - With 2 Panels - 6-9/16" jamb

Note: All dimensions are approximate. Weather Shield reserves the right to change specifications without notice.